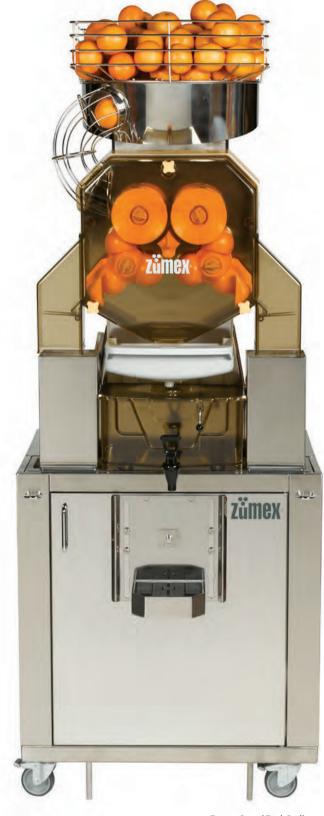

The Speed family range of juicers includes the most powerful and fastest juicers offered by ZUMEX. Its 5 models are specially designed for places where high juice production is needed, such as supermarkets, convenience stores, buffets, restaurants, supermarkets and mass catering. It is a strong, powerful and durable machine with classic design, ideal to meet high juice demands.

## • ZUMEX SPEED TANK PODIUM:

Equipped with 5-liter (1.32 gal.) transparent tank for freshly squeezed juice. It includes a waste bin that increases its waste capacity and autonomy. Speed Tank Podium is available in Standard and Digital models.

## **TECHNICAL CHARACTERISTICS**

Fruits per minute: 38/min.

Hopper capacity: 15 kg. (33 lb.)

Fruit Size: 100 - 113 ct. cs. (70 mm - 81 mm)

Dimensions (LxWxH): 580 mm x 720 mm x 1760 mm

(22.8" x 28<sup>3</sup>/<sub>4</sub>" x 69.3")

Net weight: 101 kg. (223 lb.)

Power: 0.43 HP

Consumption: 0.28 kw / 2.7 Amps

**Voltage:** 115 V / 60 Hz

Waterproof specification: IPX4

Safety: Double magnetic safety detectors and electronic

motor protection.