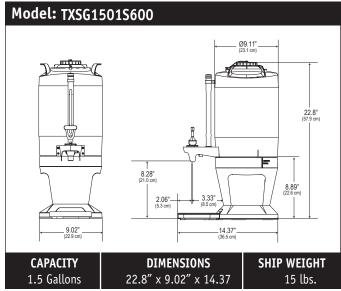

**MODELS: TXSG01, TXSG15** 

Curtis ThermoPro $^{TM}$  Stainless Vacuum Servers – Designed to Provide Optimum Heat Retention.

PROJECT
DATE