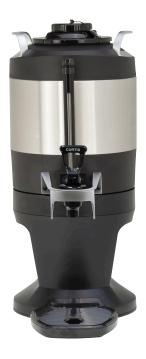

**MODELS: TXSG01, TXSG15** 

Curtis ThermoPro $^{TM}$  Stainless Vacuum Servers – Designed to Provide Optimum Heat Retention.

PROJECT
DATE

## **FEATURES AT A GLANCE**

- Attractive design complements hotel lobbies, service bars or back-of house.
- Stainless steel liner for commercial durability.
- Integral base makes it easy to create remote coffee stations.
- Brew through top keeps heat and flavor in.
- Sturdy handles and dual function faucet guard provide multiple carrying points for ease of transportation.
- Separate drip tray for easy cup location and cleaning.
- Significant faucet clearance for cup and decanter service.
- Includes sight glass cleaning brush.