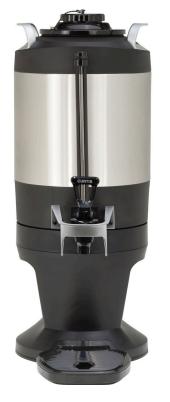

**MODELS: TXSG01, TXSG15** 

Curtis ThermoPro $^{TM}$  Stainless Vacuum Servers – Designed to Provide Optimum Heat Retention.

PROJECT
DATE

## **FEATURES AT A GLANCE**

- Attractive design complements hotel lobbies, service bars or back-of house.
- Stainless steel liner for commercial durability.
- Integral base makes it easy to create remote coffee stations.
- Brew through top keeps heat and flavor in.
- Sturdy handles and dual function faucet guard provide multiple carrying points for ease of transportation.
- Separate drip tray for easy cup location and cleaning.
- Significant faucet clearance for cup and decanter service.
- Includes sight glass cleaning brush.