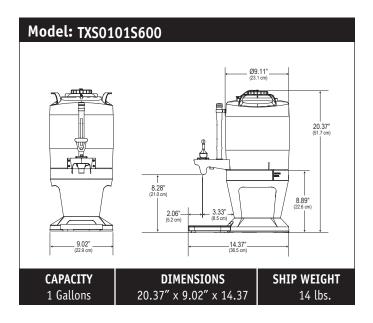

**MODELS: TXSG01, TXSG15** 

Curtis ThermoPro $^{TM}$  Stainless Vacuum Servers – Designed to Provide Optimum Heat Retention.

PROJECT
DATE