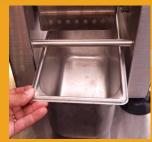

1. Place the meat

2. Rotate the handle

3. Finished product drops into bucket

- Compact design, simple to use, easy to clean
- Perfect shredded appearance and consistency
- Decreases and reduces risk to injury from kitchen utensils
- Increase production while decreasing time-spent