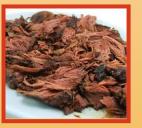

## SMS-60 MEAT SHREDDER

SHREDS CHICKEN, BEEF AND PORK QUICKLY **AND EFFICIENTLY !** 

**IDEAL FOR** • PULLED/SHREDDED MEATS

CHICKEN

> BEEF

PORK

The SMS-60 is a simple hand operated machine which can create big profits for your business. It decreases time needed to shred/pull meat, allowing for an authentic presentation in more than half the time.

1. Place the meat

2. Rotate the handle

3. Finished product drops into bucket

- Compact design, simple to use, easy to clean
- Perfect shredded appearance and consistency
- Decreases and reduces risk to injury from kitchen utensils
- Increase production while decreasing time-spent