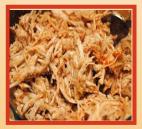

## SMS-60 MEAT SHREDDER

SHREDS CHICKEN, BEEF AND PORK QUICKLY **AND EFFICIENTLY !** 

**IDEAL FOR** • PULLED/SHREDDED MEATS

CHICKEN

> BEEF

PORK

The SMS-60 is a simple hand operated machine which can create big profits for your business. It decreases time needed to shred/pull meat, allowing for an authentic presentation in more than half the time.

1. Place the meat

2. Rotate the handle

3. Finished product drops into bucket

- Compact design, simple to use, easy to clean
- Perfect shredded appearance and consistency
- Decreases and reduces risk to injury from kitchen utensils
- Increase production while decreasing time-spent