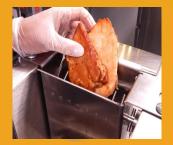

## SMS-60 MEAT SHREDDER

SHREDS CHICKEN, BEEF AND PORK QUICKLY **AND EFFICIENTLY !** 

**IDEAL FOR** • PULLED/SHREDDED MEATS

CHICKEN

> BEEF

PORK

The SMS-60 is a simple hand operated machine which can create big profits for your business. It decreases time needed to shred/pull meat, allowing for an authentic presentation in more than half the time.

1. Place the meat

2. Rotate the handle

3. Finished product drops into bucket

- Compact design, simple to use, easy to clean
- Perfect shredded appearance and consistency
- Decreases and reduces risk to injury from kitchen utensils
- Increase production while decreasing time-spent