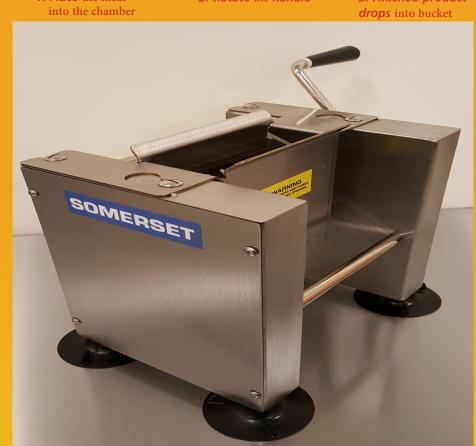

## SMS-60 MEAT SHREDDER

SHREDS CHICKEN, BEEF AND PORK QUICKLY **AND EFFICIENTLY !** 

**IDEAL FOR** • PULLED/SHREDDED MEATS

CHICKEN

> BEEF

PORK

The SMS-60 is a simple hand operated machine which can create big profits for your business. It decreases time needed to shred/pull meat, allowing for an authentic presentation in more than half the time.

1. Place the meat

2. Rotate the handle

3. Finished product drops into bucket

- Compact design, simple to use, easy to clean
- Perfect shredded appearance and consistency
- Decreases and reduces risk to injury from kitchen utensils
- Increase production while decreasing time-spent