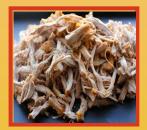

## SMS-60 MEAT SHREDDER

SHREDS CHICKEN, BEEF AND PORK QUICKLY **AND EFFICIENTLY !** 

**IDEAL FOR** • PULLED/SHREDDED MEATS

CHICKEN

> BEEF

PORK

The SMS-60 is a simple hand operated machine which can create big profits for your business. It decreases time needed to shred/pull meat, allowing for an authentic presentation in more than half the time.

1. Place the meat

2. Rotate the handle

3. Finished product drops into bucket

- Compact design, simple to use, easy to clean
- Perfect shredded appearance and consistency
- Decreases and reduces risk to injury from kitchen utensils
- Increase production while decreasing time-spent