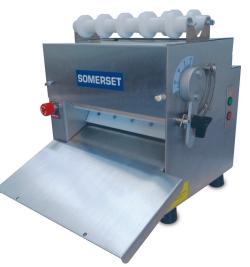

## CDR-115 DOUGH PREPPER

## **DOUGH PREPPER**

**CDR-115** 

#### SPECIFICATIONS PATENT PENDING

(Specifications subject to change without notice)

Rollers: 3.5" (9cm) dia. by 11" (28cm) length Scrapers: Synthetic, Spring Loaded, Removable Bearings: Sealed Ball Bearings, Permanently Lubricated Gear Motor: Heavy Duty 1/4 HP, Maintenance Free, Single Phase,