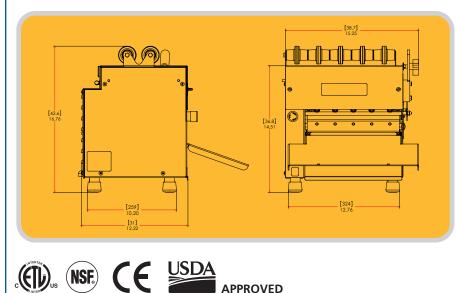

#### SPECIFICATIONS PATENT PENDING

(Specifications subject to change without notice)

Rollers: 3.5" (9cm) dia. by 11" (28cm) length Scrapers: Synthetic, Spring Loaded, Removable Bearings: Sealed Ball Bearings, Permanently Lubricated Gear Motor: Heavy Duty 1/4 HP, Maintenance Free, Single Phase,

115v/60Hz or 220v/50Hz

Schools

Finishing: All Stainless Steel

Weight: 75lbs (34Kgr)

Shipping Weight: 90lbs (41Kgr)

MADE IN THE U.S.A. 04.04.13