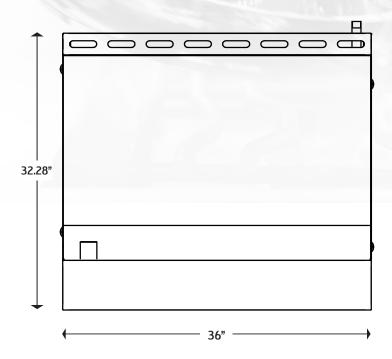

## TECHNICAL DRAWINGS

## **SPECIFICATIONS**

| MODEL<br>NUMBER | EXTERNAL<br>DIMENSION (INCH) | NUMBER<br>OF BURNERS | BTU'S<br>Per Burner | TOTAL BTU | SHIPPING<br>WEIGHT |
|-----------------|------------------------------|----------------------|---------------------|-----------|--------------------|
| SRMG-24         | 24" X 32.28 X 12.98"         | 2                    | 24,000              | 48,000    | 165 LBS            |
| SRMG-36         | 36" X 32.28" X 13.04"        | 3                    | 24,000              | 72,000    | 260 LBS            |
| SRMG-48         | 48" X 32.28" X 13.04"        | 4                    | 24,000              | 96,000    | 320 LBS            |