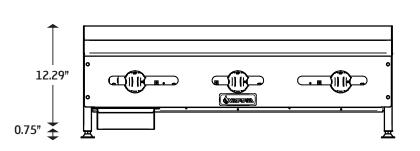

## TECHNICAL DRAWINGS

## **SPECIFICATIONS**

| MODEL<br>NUMBER | EXTERNAL<br>DIMENSION (INCH) | NUMBER<br>OF BURNERS | BTU'S<br>Per Burner | TOTAL BTU | SHIPPING<br>WEIGHT |
|-----------------|------------------------------|----------------------|---------------------|-----------|--------------------|
| SRMG-24         | 24" X 32.28 X 12.98"         | 2                    | 24,000              | 48,000    | 165 LBS            |
| SRMG-36         | 36" X 32.28" X 13.04"        | 3                    | 24,000              | 72,000    | 260 LBS            |
| SRMG-48         | 48" X 32.28" X 13.04"        | 4                    | 24,000              | 96,000    | 320 LBS            |