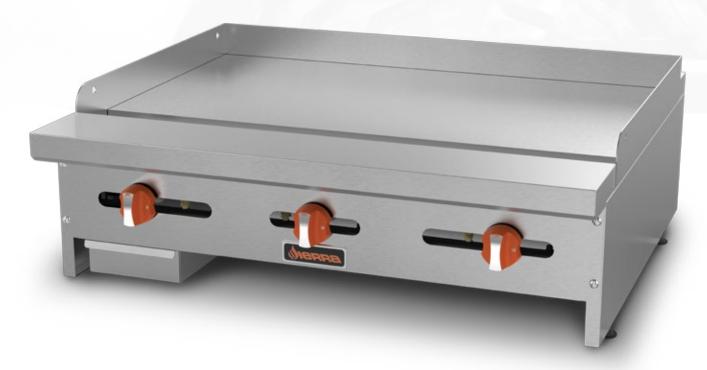

## SRMG SERIES MANUAL GRIDDLES

With it's all-stainless steel interior and exterior construction, the SRMG Series has a powerful capacity of 24,000 BTU per each "U" burner. The griddle feature a modern look and design, form and function fit for the most demanding kitchens at an affordable price. All with the ease of modular customization.

## STANDARD FEATURES

- ALL NON-FERROUS STAINLESS STEEL CONSTRUCTION: INTERIOR, EXTERIOR, FRONT, SIDES, LANDING LEDGE AND VALVE CONTROLS
- HEAVY GAUGE WELDED FRONT FRAME
- ADJUSTABLE STEEL FEET
- "U" SHAPED BURNERS RATED AT 24,000 BTU/HR. LOCATED EVERY 12"
   FOR EVEN HEAT DISTRIBUTION ON GRIDDLE SURFACE
- ADJUSTABLE 3/4" STEEL FEET

- ONE STAINLESS STEEL STANDING PILOT FOR EACH FLUTE FOR INSTANT IGNITION
- AERATION BAFFLES BETWEEN "U" SHAPED BURNERS TO PROVIDE UNIFORM SURFACE TEMPERATURE
- HIGHLY POLISHED STEEL GRIDDLE PLATES IS 3/4" THICK, "H" MODELS ONLY
- COMPACT DESIGN FOR COUNTER TOP USE
- 4" WIDE GREASE TROUGH FOR EASY CLEANING