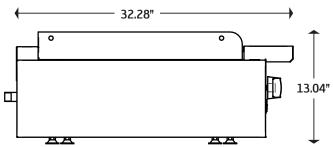

## TECHNICAL DRAWINGS

## **SPECIFICATIONS**

| MODEL<br>NUMBER | EXTERNAL<br>DIMENSION (INCH) | NUMBER<br>OF BURNERS | BTU'S<br>Per Burner | TOTAL BTU | SHIPPING<br>WEIGHT |
|-----------------|------------------------------|----------------------|---------------------|-----------|--------------------|
| SRMG-24         | 24" X 32.28 X 12.98"         | 2                    | 24,000              | 48,000    | 165 LBS            |
| SRMG-36         | 36" X 32.28" X 13.04"        | 3                    | 24,000              | 72,000    | 260 LBS            |
| SRMG-48         | 48" X 32.28" X 13.04"        | 4                    | 24,000              | 96,000    | 320 LBS            |