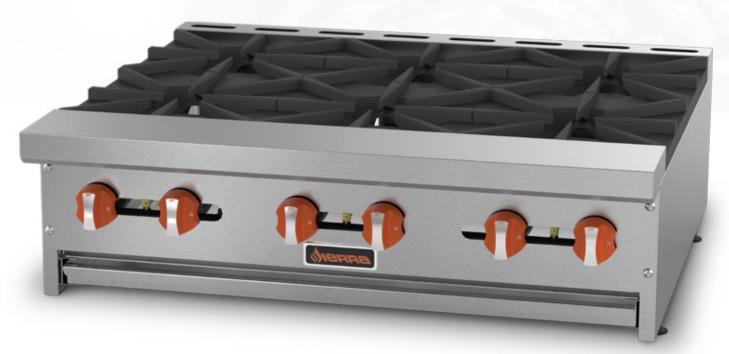

## **SRHP SERIES**TOP BURNER STOVES

With it's all-stainless steel interior and exterior construction, the SRHP Series has a powerful capacity of 30,000 BTU per burner. The hotplates feature a modern look and design, form and function fit for the most demanding kitchens at an affordable price. All with the ease of modular customization.

## STANDARD FEATURES

- ALL NON-FERROUS STAINLESS STEEL CONSTRUCTION: INTERIOR, EXTERIOR, FRONT, SIDES, LANDING LEDGE AND VALVE CONTROLS
- HEAVY GAUGE WELDED FRONT FRAME
- ADJUSTABLE STEEL FEET
- HEAVY DUTY 12" X 12" CAST IRON TOP GRATES, REMOVABLE FOR EASY CLEANING, INDUSTRY STANDARD SIZE
- HEAT IS RADIATED UPGUARD
- COMPACT DESIGN FOR COUNTER TOP USE

- ONE STAINLESS STEEL NON-CLOG STANDING PILOT FOR EACH BURNER FOR INSTANT IGNITION
- PILOT SHIELD PROTECTS PILOT FROM SPILLS AND GREASE
- LIFT-OFF TOP PIECE CAST IRON BURNERS RATED AT 30,000 BTU/HR. EACH ONE
- SANITARY, FULLY ERGONOMIC EDGES
- FULL WIDTH REMOVABLE STAINLESS STEEL BOTTOM TRAY FOR EASY CLEANING
- STAINLESS STEEL BASE WITH ADJUSTABLE FEET