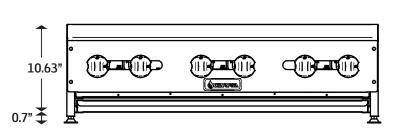

## TECHNICAL DRAWINGS

## **SPECIFICATIONS**

| MODEL<br>NUMBER | EXTERNAL<br>DIMENSION (INCH) | NUMBER<br>OF BURNERS | BTU'S<br>Per Burner | TOTAL BTU | SHIPPING<br>WEIGHT |
|-----------------|------------------------------|----------------------|---------------------|-----------|--------------------|
| SRHP-4-12       | 12" X 32.28" X 11.33"        | 2                    | 30,000              | 60,000    | 84 LBS             |
| SRHP-4-24       | 24" X 32.28" X 11.33"        | 4                    | 30,000              | 120,000   | 132 LBS            |
| SRHP-4-36       | 36" X 32.28" X 11.33"        | 6                    | 30,000              | 180,000   | 187 LBS            |