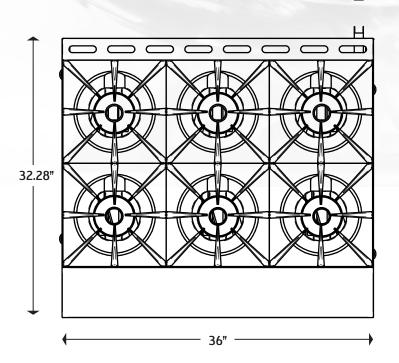

## TECHNICAL DRAWINGS

## **SPECIFICATIONS**

| MODEL<br>NUMBER | EXTERNAL<br>DIMENSION (INCH) | NUMBER<br>OF BURNERS | BTU'S<br>Per Burner | TOTAL BTU | SHIPPING<br>WEIGHT |
|-----------------|------------------------------|----------------------|---------------------|-----------|--------------------|
| SRHP-4-12       | 12" X 32.28" X 11.33"        | 2                    | 30,000              | 60,000    | 84 LBS             |
| SRHP-4-24       | 24" X 32.28" X 11.33"        | 4                    | 30,000              | 120,000   | 132 LBS            |
| SRHP-4-36       | 36" X 32.28" X 11.33"        | 6                    | 30,000              | 180,000   | 187 LBS            |