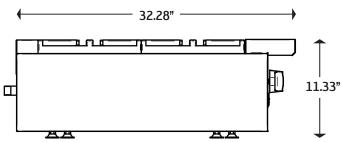

## TECHNICAL DRAWINGS

## **SPECIFICATIONS**

| MODEL<br>NUMBER | EXTERNAL<br>DIMENSION (INCH) | NUMBER<br>OF BURNERS | BTU'S<br>Per Burner | TOTAL BTU | SHIPPING<br>WEIGHT |
|-----------------|------------------------------|----------------------|---------------------|-----------|--------------------|
| SRHP-4-12       | 12" X 32.28" X 11.33"        | 2                    | 30,000              | 60,000    | 84 LBS             |
| SRHP-4-24       | 24" X 32.28" X 11.33"        | 4                    | 30,000              | 120,000   | 132 LBS            |
| SRHP-4-36       | 36" X 32.28" X 11.33"        | 6                    | 30,000              | 180,000   | 187 LBS            |