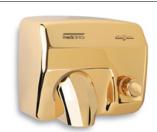

# SANIFLOW PUSH-BUTTON OPERATED STEEL GOLD FINISH

## General description

- · Warm air hand dryer.
- · Push-button operated.
- · Maximum power and airflow.
- · Maximum robustness and vandal-proof.
- · Suitable for very high traffic facilities.
- · It normally goes along with a soap dispenser.

#### **Components and Materials**

- · Steel one-piece cover chromed gold finish, 1,5 mm thick. Cover fixed to the base by means of 2 vandal-proof lock screws and lock with special Saniflow @ wrench
- $\cdot$  Base in aluminium, 3 mm thick, with 4 Ø 8 mm holes for wall mounting.
- · Fire resistant plastic UL 94-VO fan scroll.
- · Universal brush motor, 5.500 rpm, F class, which includes a safety thermal cut-off
- · Aluminium centrifugal double symmetrical inlet fan wheel.
- $\cdot$  Waved wire NiCr heating element on a mica frame that incorporates a thermal cut-off.
- · 360° Nozzle in chrome plated zamak.
- $\cdot$  Push-button in chrome plated zamak, that activates an electronic timer with a 34 seconds cycle.
- · 4 silent blocks to eliminate vibrations.