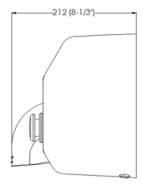

#### **Technical Specifications**

| Voltage - 220-240 V                           | Total power - 2250 W                |
|-----------------------------------------------|-------------------------------------|
| Frequency - 50/60 Hz                          | Motor power - 250 W                 |
| Electrical isolation - Clase I                | Heating element power - 2000 W      |
| Dimensions - 248x 278x 212 mm                 | Consumption - 10 A                  |
| Weight - 6,5 Kg                               | RPM - 5500                          |
| Effective airflow - 330 m <sup>3</sup> /h     | Air temperature(10 cm distance / 21 |
| /5.500 l/min                                  | °C) - 53 °C                         |
| Nominal airflow - 470 m <sup>3</sup> /h /7800 | Noise level (at 2 m) - 70 dB        |
| l/min                                         | Protection level - IP23             |
| Air velocity - 96 Km/h                        |                                     |
|                                               |                                     |