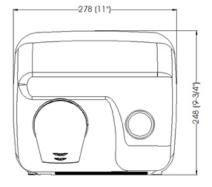

#### **Technical Specifications**

| Voltage - 220-240 V                           | Total power - 2250 W                |
|-----------------------------------------------|-------------------------------------|
| Frequency - 50/60 Hz                          | Motor power - 250 W                 |
| Electrical isolation - Clase I                | Heating element power - 2000 W      |
| Dimensions - 248x 278x 212 mm                 | Consumption - 10 A                  |
| Weight - 6,5 Kg                               | RPM - 5500                          |
| Effective airflow - 330 m <sup>3</sup> /h     | Air temperature(10 cm distance / 21 |
| /5.500 l/min                                  | °C) - 53 °C                         |
| Nominal airflow - 470 m <sup>3</sup> /h /7800 | Noise level (at 2 m) - 70 dB        |
| l/min                                         | Protection level - IP23             |
| Air velocity - 96 Km/h                        |                                     |
|                                               |                                     |