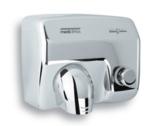

# SANIFLOW PUSH-BUTTON OPERATED STEEL CHROMED BRIGHT FINISH

# General description

- · Warm air hand dryer.
- · Push-button operated.
- · Maximum power and airflow.
- · Maximum robustness and vandal-proof.
- · Suitable for very high traffic facilities.
- · It normally goes along with a soap dispenser.

#### **Components and Materials**

- · Steel one-piece cover chromed bright finish, 1,5 mm thick. Cover fixed to the base by means of 2 vandal-proof lock screws and lock with special Saniflow ® wrench.
- $\cdot$  Base in aluminium, 3 mm thick, with 4 Ø 8 mm holes for wall mounting.
- · Fire resistant plastic UL 94-VO fan scroll.
- · Universal brush motor, 5.500 rpm, F class, which includes a safety thermal cut-off
- · Aluminium centrifugal double symmetrical inlet fan wheel.
- · Waved wire NiCr heating element on a mica frame that incorporates a thermal cut-off
- · 360° Nozzle in chrome plated zamak.
- $\cdot$  Push-button in chrome plated zamak, that activates an electronic timer with a 34 seconds cycle.
- · 4 silent blocks to eliminate vibrations.