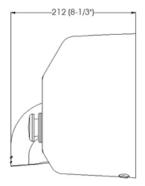

## **Technical Specifications**

| Voltage - 220-240 V                           | Total power - 2250 W                |
|-----------------------------------------------|-------------------------------------|
| Frequency - 50/60 Hz                          | Motor power - 250 W                 |
| Electrical isolation - Clase I                | Heating element power - 2000 W      |
| Dimensions - 248x 278x 212 mm                 | Consumption - 10 A                  |
| Weight - 6,5 Kg                               | RPM - 5500                          |
| Effective airflow - 330 m <sup>3</sup> /h     | Air temperature(10 cm distance / 21 |
| /5.500 1/min                                  | °C) - 53 °C                         |
| Nominal airflow - 470 m <sup>3</sup> /h /7800 | Noise level (at 2 m) - 70 dB        |
| l/min                                         | Protection level - IP23             |
| Air velocity - 96 Km/h                        |                                     |
|                                               |                                     |