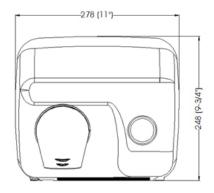

## **Technical Specifications**

| Voltage - 220-240 V                           | Total power - 2250 W                |
|-----------------------------------------------|-------------------------------------|
| Frequency - 50/60 Hz                          | Motor power - 250 W                 |
| Electrical isolation - Clase I                | Heating element power - 2000 W      |
| Dimensions - 248x 278x 212 mm                 | Consumption - 10 A                  |
| Weight - 6,5 Kg                               | RPM - 5500                          |
| Effective airflow - 330 m <sup>3</sup> /h     | Air temperature(10 cm distance / 21 |
| /5.500 1/min                                  | °C) - 53 °C                         |
| Nominal airflow - 470 m <sup>3</sup> /h /7800 | Noise level (at 2 m) - 70 dB        |
| l/min                                         | Protection level - IP23             |
| Air velocity - 96 Km/h                        |                                     |
|                                               |                                     |