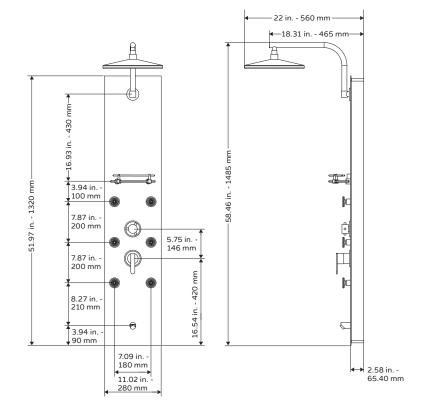

## **NOTES**

- Measure your actual product for rough-in details
- · Install this product according to the installation instructions