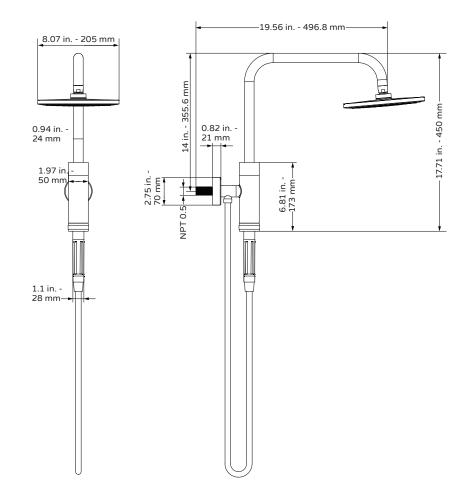

## **Aquarius Shower System** Model # 1052-BN & 1052-CH

**Specification Sheet** 

297 Anna St. | Watsonville, CA 95076 831.724.7300 www.PulseShowerSpas.com

- Finishes: Brushed-Nickel or Chrome
- Fixtures: Brushed-Nickel or Chrome
- GPM: 2.5 or 1.8
- Connection: 1/2 NPT Brass Nipple

## PRODUCT FEATURES

- Surface mounted & pre-plumbed
- 8 inch rain showerhead
- All brass body construction
- Pivoting shower arm
- Magnetic handshower holder
- Utilize 2 functions simultaneously with individual ON/OFF control for showerhead and handshower

## **NOTES**

- Measure your actual product for rough-in details
- · Install this product according to the installation instructions
- Mixing valve not included

· Lifetime Limited Warranty