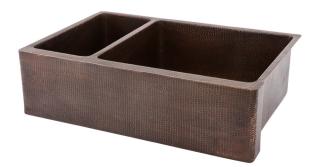

#### SINK DETAILS (Model# KA25DB33229)

- \* 33" Hammered Copper Kitchen Apron 25/75 Double Basin Sink
- \* Color: Oil Rubbed Bronze
- \* Outer Dimension: 33" x 22" x 9"
- \* Inner Dimension: L: 9" x 19" x 8" R: 21" x 19" x 9"