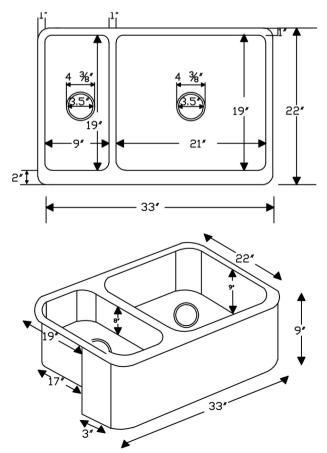

#### SINK DETAILS (Model# KA25DB33229)

- \* 33" Hammered Copper Kitchen Apron 25/75 Double Basin Sink
- \* Color: Oil Rubbed Bronze
- \* Outer Dimension: 33" x 22" x 9"
- \* Inner Dimension: L: 9" x 19" x 8" R: 21" x 19" x 9"