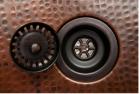

## DRAIN #1 DETAILS (Model# D-130ORB)

- \* 3.5" Deluxe Garbage Disposal Drain w/ Basket
- \* Color: Oil Rubbed Bronze
- \* Inner Dimension: 3.5"
- \* Outer Dimension: 4.5" x 2"
- \* Installation Type: Insinkerator Brand Compatible
- \* Material: Brass

# DRAIN #2 DETAILS (Model# D-132ORB)

- \* 3.5" Kitchen, Prep, Bar Basket Strainer Drain
- \* Color: Oil Rubbed Bronze
- \* Inner Dimension: 3.5"
- \* Outer Dimension: 4.5" x 3"
- \* Installation Type: Compression
- \* Material: Brass/PVC