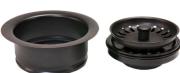

## DRAIN #1 DETAILS (Model# D-130ORB)

- \* 3.5" Deluxe Garbage Disposal Drain w/ Basket
- \* Color: Oil Rubbed Bronze
- \* Inner Dimension: 3.5"
- \* Outer Dimension: 4.5" x 2"
- \* Installation Type: Insinkerator Brand Compatible
- \* Material: Brass