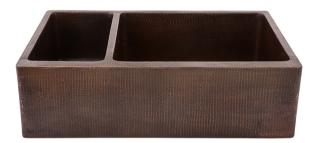

#### SINK DETAILS (Model# KA25DB33229)

- \* 33" Hammered Copper Kitchen Apron 25/75 Double Basin Sink
- \* Color: Oil Rubbed Bronze
- \* Outer Dimension: 33" x 22" x 9"
- \* Inner Dimension: L: 9" x 19" x 8" R: 21" x 19" x 9"