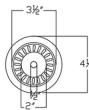

## DRAIN #1 DETAILS (Model# D-130ORB)

- \* 3.5" Deluxe Garbage Disposal Drain w/ Basket
- \* Color: Oil Rubbed Bronze
- \* Inner Dimension: 3.5"
- \* Outer Dimension: 4.5" x 2"
- \* Installation Type: Insinkerator Brand Compatible
- \* Material: Brass