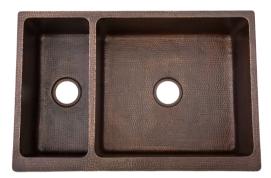

#### SINK DETAILS (Model# KA25DB33229)

- \* 33" Hammered Copper Kitchen Apron 25/75 Double Basin Sink
- \* Color: Oil Rubbed Bronze
- \* Outer Dimension: 33" x 22" x 9"
- \* Inner Dimension: L: 9" x 19" x 8" R: 21" x 19" x 9"