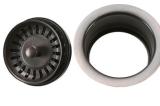

# DRAIN #2 DETAILS (Model# D-132ORB)

- \* 3.5" Kitchen, Prep, Bar Basket Strainer Drain
- \* Color: Oil Rubbed Bronze
- \* Inner Dimension: 3.5"
- \* Outer Dimension: 4.5" x 3"
- \* Installation Type: Compression
- \* Material: Brass/PVC