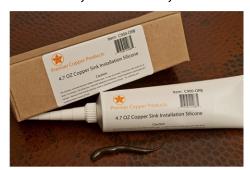

## SILICONE DETAILS (Model# C900-ORB)

- \* Neutral Cure Installation Silicone
- \* Size: 4.5 OZ
- \* Matches a Variety of Different Styled Sinks and Drains