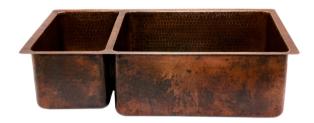

## SINK DETAILS (Model# K40DB33229)

- \* 33" Hammered Copper Kitchen 40/60 Double Basin Sink
- \* Color: Oil Rubbed Bronze
- \* Outer Dimension: 33" x 22" x 9"
- \* Inner Dimension: L: 11.5" x 16" x 7" R: 16.5" x 18" x 9"
- \* Drain Size: 3.5" Standard \* Material Gauge: 14