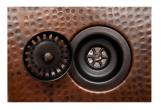

## SINK DETAILS (Model# K40DB33229)

- \* 33" Hammered Copper Kitchen 40/60 Double Basin Sink
- \* Color: Oil Rubbed Bronze
- \* Outer Dimension: 33" x 22" x 9"
- \* Inner Dimension: L: 11.5" x 16" x 7" R: 16.5" x 18" x 9"
- \* Drain Size: 3.5" Standard \* Material Gauge: 14

#### DRAIN #1 DETAILS (Model# D-130ORB)

- \* 3.5" Deluxe Garbage Disposal Drain w/ Basket
- \* Color: Oil Rubbed Bronze
- \* Inner Dimension: 3.5"
- \* Outer Dimension: 4.5" x 2"
- \* Installation Type: Insinkerator Brand Compatible
- \* Material: Brass

DRAIN #2 DETAILS (Model# D-132ORB)

- \* 3.5" Kitchen, Prep, Bar Basket Strainer Drain
- \* Color: Oil Rubbed Bronze
- \* Inner Dimension: 3.5"
- \* Outer Dimension: 4.5" x 3"
- \* Installation Type: Compression
- \* Material: Brass/PVC