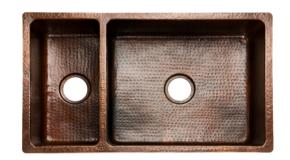

## SINK DETAILS (Model# K40DB33229)

- \* 33" Hammered Copper Kitchen 40/60 Double Basin Sink
- \* Color: Oil Rubbed Bronze
- \* Outer Dimension: 33" x 22" x 9"
- \* Inner Dimension: L: 11.5" x 16" x 7" R: 16.5" x 18" x 9"
- \* Drain Size: 3.5" Standard \* Material Gauge: 14