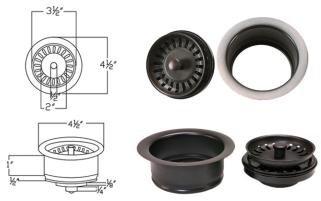

#### DRAIN #1 DETAILS (Model# D-130ORB)

- \* 3.5" Deluxe Garbage Disposal Drain w/ Basket
- \* Color: Oil Rubbed Bronze
- \* Inner Dimension: 3.5"
- \* Outer Dimension: 4.5" x 2"
- \* Installation Type: Insinkerator Brand Compatible
- \* Material: Brass

DRAIN #2 DETAILS (Model# D-132ORB)

- \* 3.5" Kitchen, Prep, Bar Basket Strainer Drain
- \* Color: Oil Rubbed Bronze
- \* Inner Dimension: 3.5"
- \* Outer Dimension: 4.5" x 3"
- \* Installation Type: Compression
- \* Material: Brass/PVC