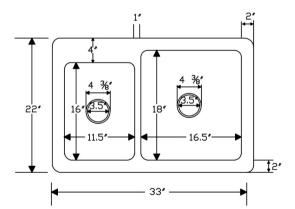

## SINK DETAILS (Model# K40DB33229)

- \* 33" Hammered Copper Kitchen 40/60 Double Basin Sink
- \* Color: Oil Rubbed Bronze
- \* Outer Dimension: 33" x 22" x 9"
- \* Inner Dimension: L: 11.5" x 16" x 7" R: 16.5" x 18" x 9"
- \* Drain Size: 3.5" Standard \* Material Gauge: 14