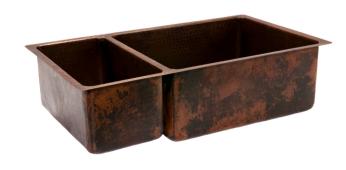

## SINK DETAILS (Model# K40DB33229)

- \* 33" Hammered Copper Kitchen 40/60 Double Basin Sink
- \* Color: Oil Rubbed Bronze
- \* Outer Dimension: 33" x 22" x 9"
- \* Inner Dimension: L: 11.5" x 16" x 7" R: 16.5" x 18" x 9"
- \* Drain Size: 3.5" Standard \* Material Gauge: 14