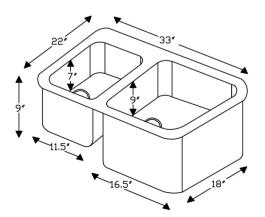

## SINK DETAILS (Model# K40DB33229)

- \* 33" Hammered Copper Kitchen 40/60 Double Basin Sink
- \* Color: Oil Rubbed Bronze
- \* Outer Dimension: 33" x 22" x 9"
- \* Inner Dimension: L: 11.5" x 16" x 7" R: 16.5" x 18" x 9"
- \* Drain Size: 3.5" Standard \* Material Gauge: 14