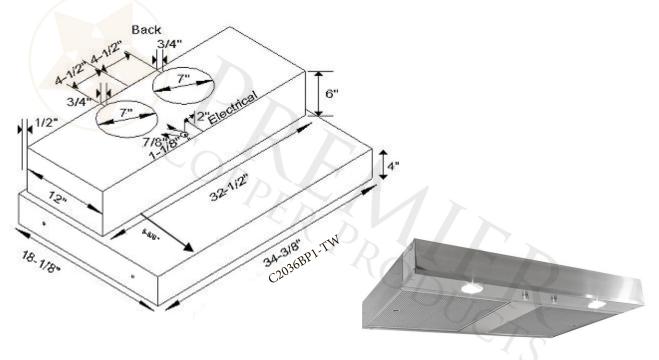

## MODEL NUMBER: HV-CAMPANA36-C2036BP1-TW

DESCRIPTION: Hand Hammered Copper Wall-Mounted CAMPANA Range Hood with 1250 CFM Stainless Steel Insert.

Includes Powered Liner/Insert 1250 CFM, Twin Blowers, Variable Controls, 1.5 - 4.6 Sones

Two 7" Ducts

Lighting: Two 50 Watt Halogen Spots (PAR 20)(bulbs not included)

Lights located on front panel Filter: Aluminum Mesh Filters Insert Finish: Stainless Steel

PAGE 2 OF 2

## **POWERED LINER SPECIFICATIONS**

3/4" Flange for perfect fit.

SEVEN YEAR, IN HOME, LIMITED WARRANTY ON INSERT, THE BEST IN THE INDUSTRY! All dimensions on inserts are (+/-) 1/8" and are subject to change. Drawings are not to scale.