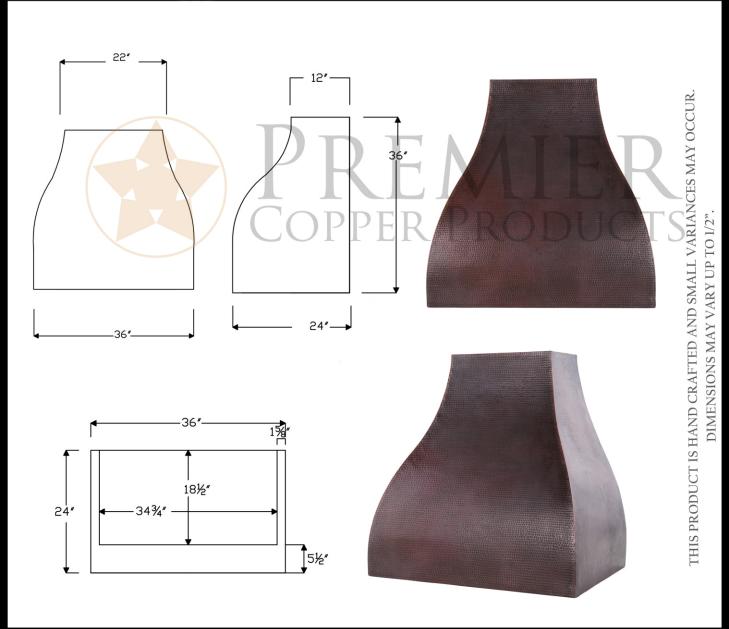

## MODEL NUMBER: HV-CAMPANA36-C2036BP1-TW

DESCRIPTION: Hand Hammered Copper Wall-Mounted Campana Range Hood with 1250 CFM Stainless Steel Insert.

OUTER DIMENSION: 36" x 24" 36"

TOP DIMENSION: 22" x 12"

BOTTOM DIMENSION: 36" x 24"

FINISH: Oil Rubbed Bronze

PAGE 1 OF 2

## MODEL NUMBER: HV-CAMPANA36-C2036BP1-TW

DESCRIPTION: Hand Hammered Copper Wall-Mounted CAMPANA Range Hood with 1250 CFM Stainless Steel Insert.

Includes Powered Liner/Insert 1250 CFM, Twin Blowers, Variable Controls, 1.5 - 4.6 Sones