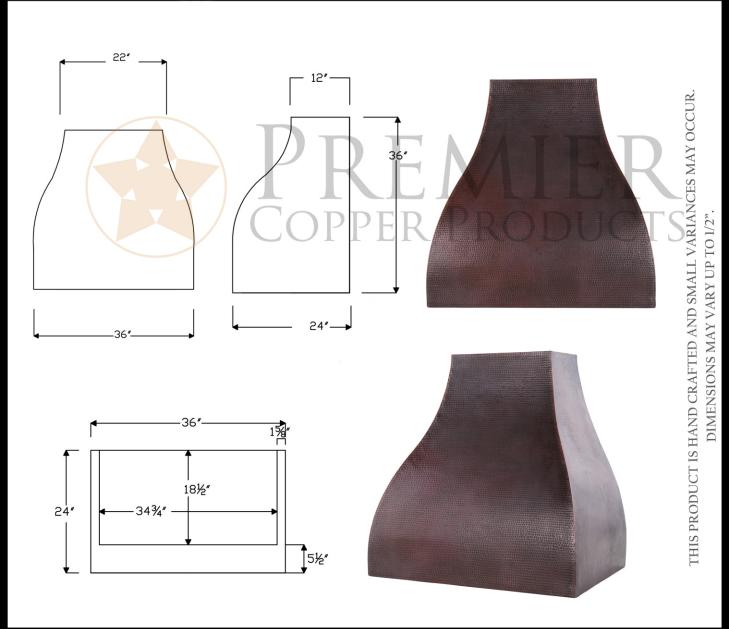

## MODEL NUMBER: HV-CAMPANA36-C2036BP1-TW-B

DESCRIPTION: Hand Hammered Copper Wall-Mounted Campana Range Hood with 1065 CFM Stainless Steel Insert.

OUTER DIMENSION: 36" x 24" 36"

TOP DIMENSION: 22" x 12"

BOTTOM DIMENSION: 36" x 24"

FINISH: Oil Rubbed Bronze

PAGE 1 OF 2

## MODEL NUMBER: HV-CAMPANA36-C2036BP1-TW-B

DESCRIPTION: Hand Hammered Copper Wall-Mounted Campana Range Hood with 1065 CFM Stainless Steel Insert.

Includes Powered Liner/Insert 1065 CFM, Twin Blowers, Variable Controls, 1.5 - 4.6 Sones

Two 7" Ducts

Lighting: Two 50 Watt Halogen Spots (PAR 20)(bulbs not included)

Lights located on front panel Filter: Stainless Steel Baffle Filters Insert Finish: Stainless Steel

PAGE 2 OF 2