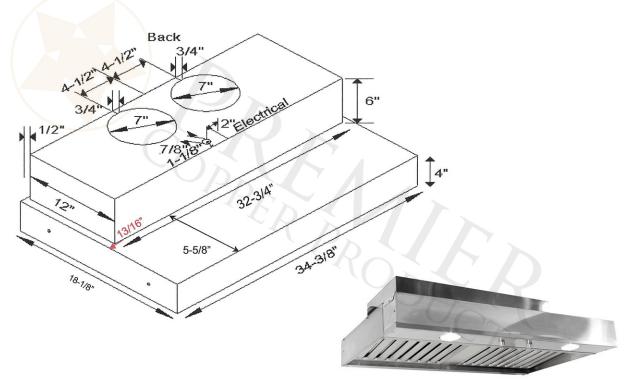

Two 7" Ducts

Lighting: Two 50 Watt Halogen Spots (PAR 20)(bulbs not included)

Lights located on front panel Filter: Stainless Steel Baffle Filters Insert Finish: Stainless Steel

PAGE 2 OF 2

## **POWERED LINER SPECIFICATIONS**

3/4" Flange for perfect fit.

SEVEN YEAR, IN HOME, LIMITED WARRANTY ON INSERT, THE BEST IN THE INDUSTRY! All dimensions on inserts are (+/-) 1/8" and are subject to change. Drawings are not to scale.