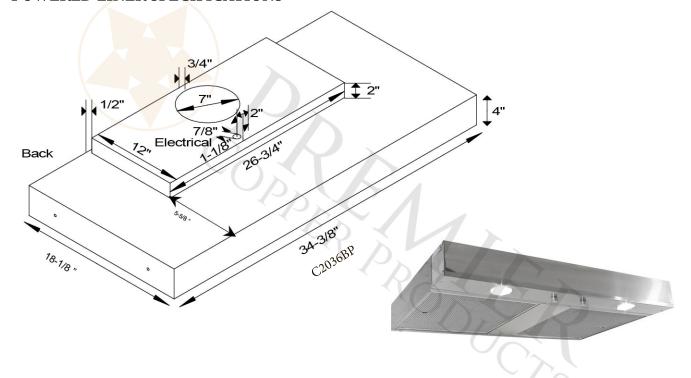

## **POWERED LINER SPECIFICATIONS**

3/4" Flange for perfect fit.

SEVEN YEAR, IN HOME, LIMITED WARRANTY ON INSERT, THE BEST IN THE INDUSTRY! All dimensions on inserts are (+/-) 1/8" and are subject to change. Drawings are not to scale.

Single 7" Duct

Lighting: Two 50 Watt Halogen Spots (PAR 20)(bulbs not included)

Lights located on front panel Filter: Aluminum Mesh Filters Insert Finish: Stainless Steel

PAGE 2 OF 2