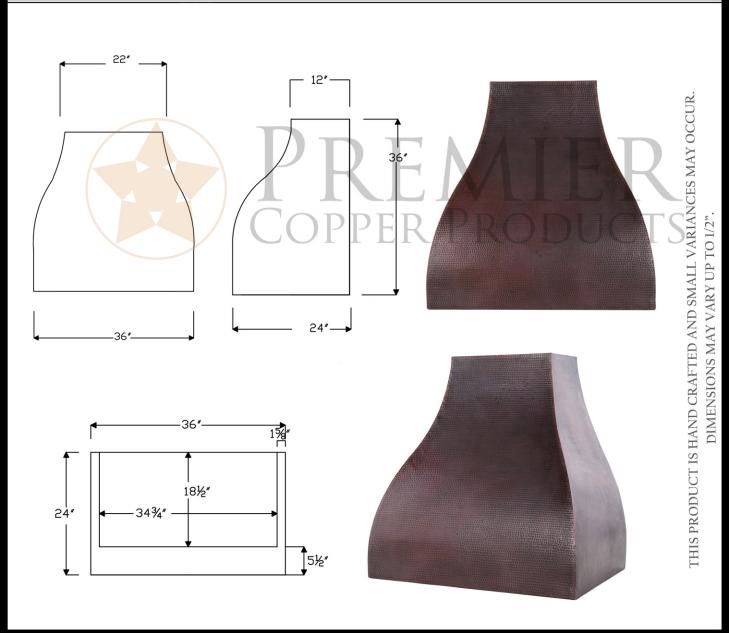

## **MODEL NUMBER: HV-CAMPANA36-C2036BP**

DESCRIPTION: Hand Hammered Copper Wall-Mounted Campana Range Hood with 735 CFM Stainless Steel Insert.

OUTER DIMENSION: 36" x 24" 36"

TOP DIMENSION: 22" x 12"

BOTTOM DIMENSION: 36" x 24"

FINISH: Oil Rubbed Bronze

PAGE 1 OF 2

## **MODEL NUMBER: HV-CAMPANA36-C2036BP**

DESCRIPTION: Hand Hammered Copper Wall-Mounted Campana Range Hood with 735 CFM Stainless Steel Insert.

Includes Powered Liner/Insert 735 CFM, Dual Blowers, Variable Controls, 1.5 - 4.6 Sones