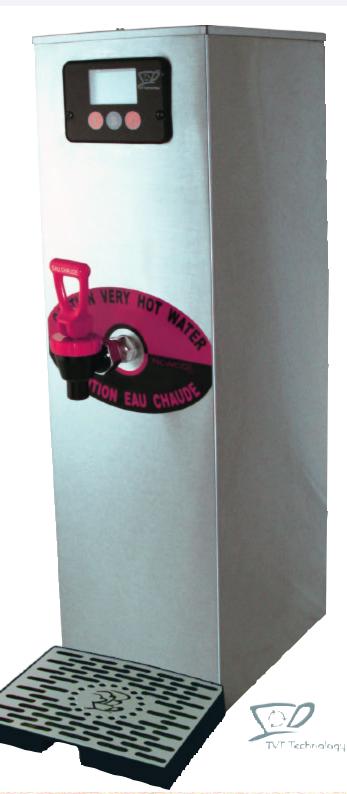

#### HOT WATER MACHINE DUAL VOLTAGE - 110V / 220V

DUAL VOLTAGE: Convertible for 110 or 220 voltage applications for site flexibility and inventory management.

TVT PROGRAMMING TECHNOLOGY: Leading edge digital programming from Newco allows for easier set up and operational accuracy.

LARGE LCD DISPLAY: Quick referencing of system settings for efficient operator management.

SELF MONITORING: 6 Potential error modes and dual zone temperature readout indicate system status for convenience of operation and pre-service trouble shooting.

ADVANCED TEMPERATURE CONTROL: dual thermistors (top and bottom) ensure consistent temperature draw throughout the tank.

AUTOMATIC PRE-FILL: Fills on initial hook up for convenience of install. Element is activated only when water level has reached the top probe.

BOLD CAUTION DECAL: Bi-lingual "CAUTION VERY HOT WATER" decal reinforces operator safety and awareness.

DURABILITY: Stainless steel exterior and tank assembly.

STANDARD DRIP TRAY: Large capacity drip tray with logoed stainless steel cover for durability and esthetic appeal.

CAPACITY: 2 gallon tank.

NEWCO

....makeing you successful, your way.