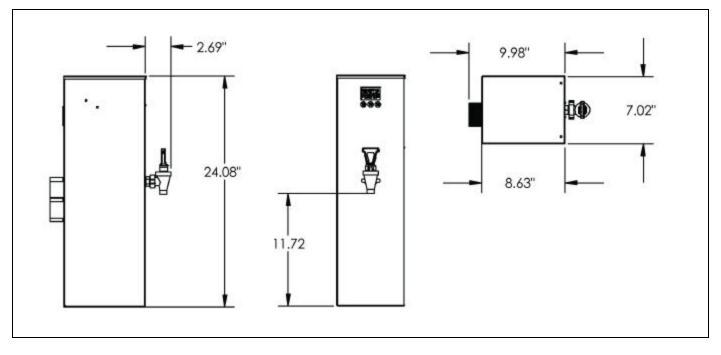

### Dimensions

|     | Control<br>Option | Part<br>Number | Volts   | Amps | Tank*<br>Wattage | Cubic<br>Feet | Ship<br>Weight | Cord<br>Attached |
|-----|-------------------|----------------|---------|------|------------------|---------------|----------------|------------------|
| HWM | Hot Water Disp.   | 104100         | 120/240 | 23   | 5500             | .976          | 20 lbs         | none             |
| HWM | Hot Water Disp.   | 104100         | 120     | 11.5 | 1375             | .976          | 20 lbs         | yes              |