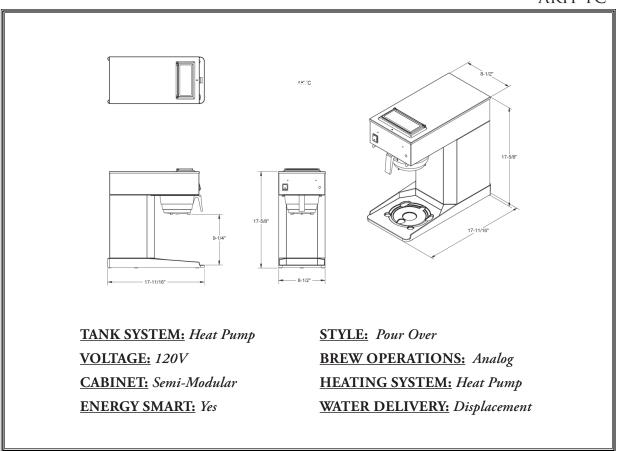

## **AKH-TC**

The AKH fresh water brewing system is different from conventional water tank brewers which hold two to three pots of hot water. The fresh water system only boils the required amount of water that is poured into the brewer, and therefore gives you a fresher cup of coffee.

## **AKH-TC**

Made in the USA

The AKH models of brewers to satisfy customers request for a simple functioning pour over brewer suited for the office/ home environment. This series incorporates a heat pump system rather than the traditional displacement hot water tank system.

**AKH-TC** 

| Item # | Model  | Н    | W   | D    | Ship Wt. | Volts | Watts | Amps | Volts | Watts | Amps |
|--------|--------|------|-----|------|----------|-------|-------|------|-------|-------|------|
| 110430 | AKH-TC | 17.6 | 8.5 | 17.7 | 22       | 120   | 1775  | 14.8 | 120   | 1350  | 11.3 |