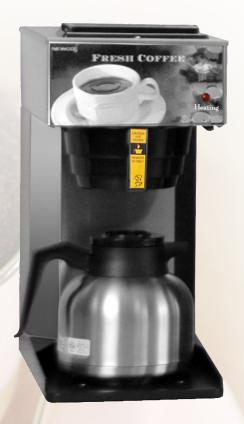

## **AKH-TC**

The AKH fresh water brewing system is different from conventional water tank brewers which hold two to three pots of hot water. The fresh water system only boils the required amount of water that is poured into the brewer, and therefore gives you a fresher cup of coffee.

## **AKH-TC**

Made in the USA

The AKH models of brewers to satisfy customers request for a simple functioning pour over brewer suited for the office/ home environment. This series incorporates a heat pump system rather than the traditional displacement hot water tank system.