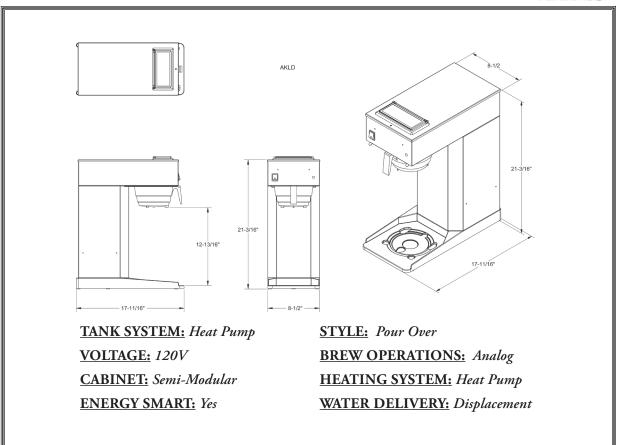

## AKH-LD

| Item # | Model  | Н    | W   | D    | Ship Wt. | Volts | Watts | Amps | Volts | Watts | Amps |
|--------|--------|------|-----|------|----------|-------|-------|------|-------|-------|------|
| 110425 | AKH-LD | 21.2 | 8.5 | 17.7 | 24       | 120   | 1775  | 14.8 | 120   | 1500  | 12.5 |