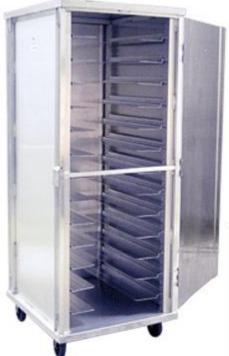

# UNIVERSAL ADJUSTABLE ANGLE CABINET

# **APPLICATION:**

Ideal cabinet for food delivery and storage of products on a large variety of pan sizes while meeting your various runner spacing requirements. Solid side panels are notched on 1 1/2 centers to accommodate adjustable stepped angles.

## **CASTERS:**

These cabinets come equipped with four 5" platform type swivel casters.

## **GUARANTEE:**

These cabinets carry a **Lifetime Guarantee** against rust and corrosion and also carry a **Five-Year Guarantee** against workmanship and material defects.

Model #97747

Phone:800-255-0104 Fax: 877-877-7687 www.newageindustrial.com sales@newageindustrial.com New Age Industrial reserves the right to modify or make changes at any time without notice to materials and specifications.