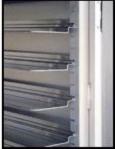

#### **MATERIAL:**

Framework is constructed out of 1"x2 1/2"x.125" wall channel. Sides are constructed out of .125" thick aluminum sheet. Angle guides are notched on 1 1/2" centers to accept angle that is 6 3/16" wide with .100" wall.