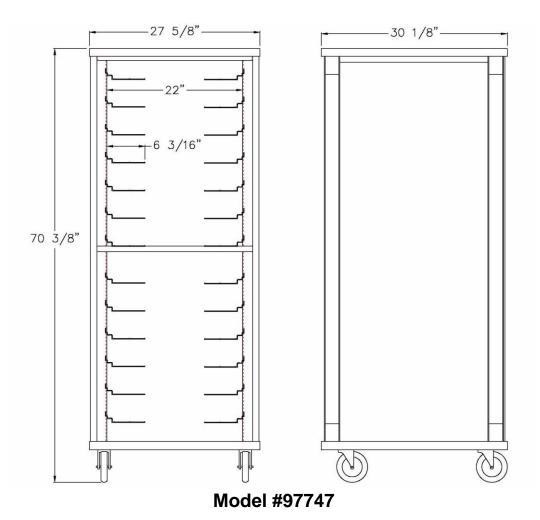

| Model No. | Size-W  | Size-H  | Size-D  | Runner Spacing | Angle Runners | H.D. Base |
|-----------|---------|---------|---------|----------------|---------------|-----------|
| 97746     | 27 5/8" | 61 1/2" | 30 1/8" | Adj.           | 11 Pair       | Yes       |
| 97747     | 27 5/8" | 70 1/2" | 30 1/8" | Adj.           | 13 Pair       | Yes       |