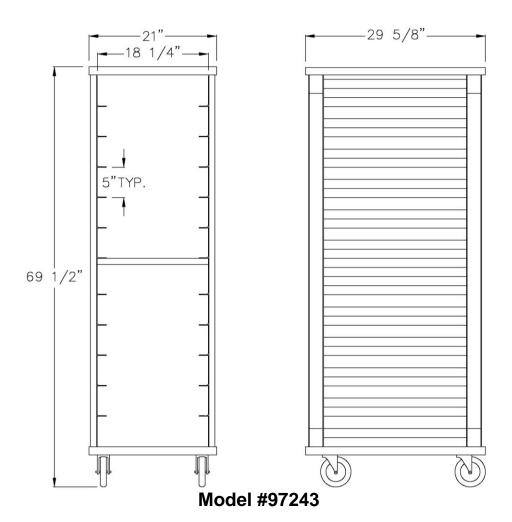

New Age Industrial reserves the right to modify or make changes at any time without notice to materials and specifications.

| Model No. | Size-W | Size-H  | Size-D  | Runner Spacing | H.D. Base | Reinforced Door |
|-----------|--------|---------|---------|----------------|-----------|-----------------|
| 97243     | 21"    | 69 1/2" | 29 5/8" | 5"             | Yes       | Yes             |
| 97718     | 21"    | 69 1/2" | 29 5/8" | 3"             | Yes       | Yes             |