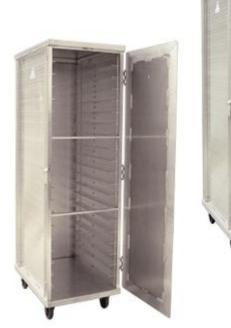

## **APPLICATION:**

Ideal cabinet for food delivery and storage. Solid side panels are composed of interlocking aluminum extrusions with guides spaced on 5" centers for taller items.

#### **MATERIAL:**

Framework is constructed out of 1"x2 1/2"x.125" wall channel. Angle runners are constructed out of 1 1/4"x1 5/8"x.070" wall angle. These units come equipped with a heavy-duty base and a reinforced door.

### **CASTERS:**

These cabinets come equipped with four 5" platform type swivel casters.