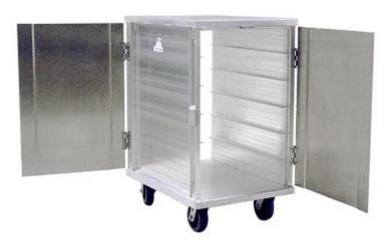

# **ROOM SERVICE CART**

## **APPLICATION:**

With this cart's pass through design, it is easy to transport trays. Whether it be unloading or loading this cart makes the job easy.

## **CASTERS:**

This cart comes equipped with four 6"x2" "softie" platform type casters. Two casters are rigid and two are swivel.

Model #97655