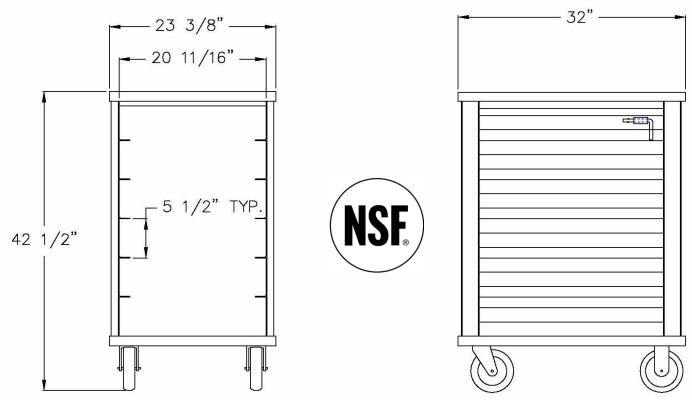

## Model #97655

| Model No.                             | Size-W  | Size-H  | Size-D | Runner Spacing | Angle Runners |
|---------------------------------------|---------|---------|--------|----------------|---------------|
| ROOM SERVICE CART WITH ALUMINUM DOORS |         |         |        |                |               |
| 97655                                 | 23 3/8" | 42 1/2" | 32"    | 5 1/2"         | 5 PAIR        |
| ROOM SERVICE CART WITH CLEAR DOORS    |         |         |        |                |               |
| 97655CD                               | 23 3/8" | 42 1/2" | 32"    | 5 1/2"         | 5 PAIR        |