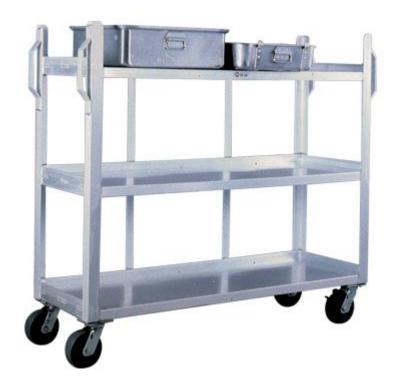

#### **APPLICATION:**

This multipurpose cart for storage and transport of food modules, boxes, pots and pans, wire baskets, and similar items. All three shelves have three lips up with front lip down. The upper two shelves are slanted 1° toward the rear to facilitate drainage.

#### **MATERIAL:**

The shelves are constructed of .080" sheet and reinforced with a 1 1/2"x1 1/2"x.070" wall tubing framework. The heavy-duty base is constructed of 1 1/2"x2 3/4"x.070" wall tubing for extra strength.

### CASTERS:

This cart comes equipped with four heavy-duty 6"x2" platform type swivel casters, two with brake.