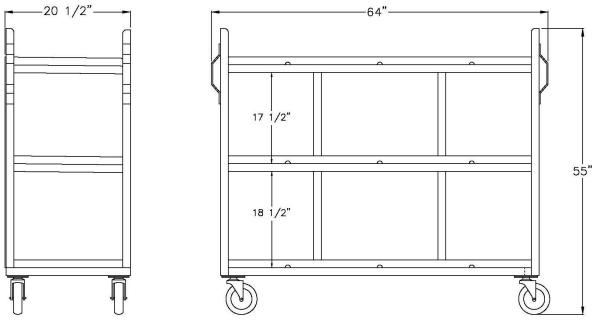

Model #95667

| Model No. | Size-W  | Size-H | Size-D | Shelf Size | No. Shelves |
|-----------|---------|--------|--------|------------|-------------|
| 95667     | 20 1/2" | 55"    | 64"    | 20"x60"    | 3           |