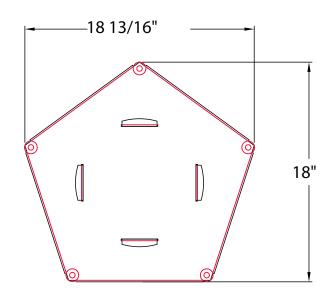

#50125

| Model | Size               | Wt.  | Ship |
|-------|--------------------|------|------|
| No.   | W-H-D              | Cap. | Wt.  |
| 50125 | 18-¾" x 7" x 18-¾" | 125# | 8#   |

Five 3" stem type casters (#C405).