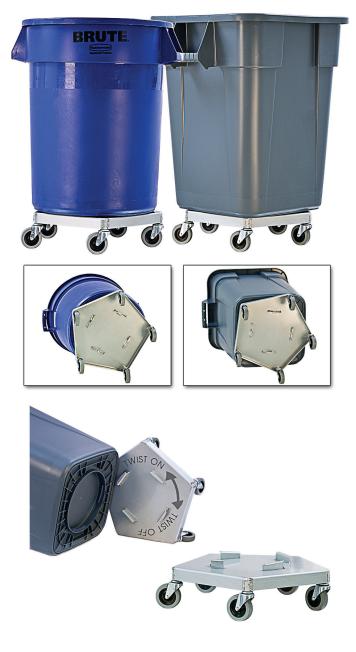

## #50125 - Trash Dolly

- · Accommodates round or square "Brute" and "Huskee" containers.
- · Casters are mounted at the outside perimeter which offers much more stability.
- · This simple 5 caster design makes the caster footprint larger without enlarging the overall unit footprint.
- Five-Year Guarantee against material defects and ٠ workmanship.
- Lifetime Guarantee against rust and corrosion. ٠

## #50125 - Trash Dolly

- Constructed of heavy duty, fully welded aluminum. •
- Four, heavy duty tabs secue containers in place. •
- Equipped with (5) 3" x 1" stem type swivel casters • with a 125# weight capacity each.
- · Five-Year Guarantee against material defects and workmanship.
- · Lifetime Guarantee against rust and corrosion.