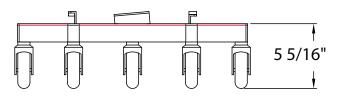

#50125

| Model | Size               | Wt.  | Ship |
|-------|--------------------|------|------|
| No.   | W-H-D              | Cap. | Wt.  |
| 50125 | 18-¾" x 7" x 18-¾" | 125# | 8#   |

Five 3" stem type casters (#C405).