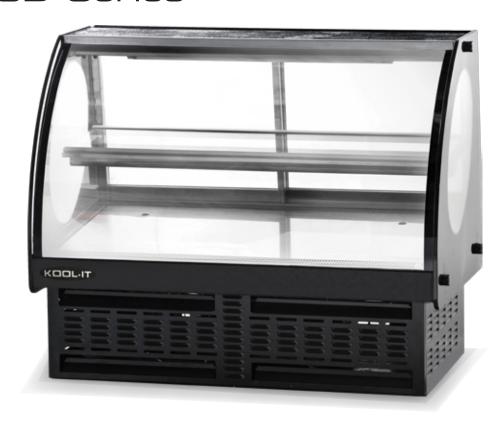

## Counter-top deli case Curved Glass KCD Series

| Project Name: |      |  |
|---------------|------|--|
| Location:     |      |  |
| Item:         | Qty: |  |
| Model:        |      |  |

### Durable Design

- Frameless all sided curved glass
- Sides, doors, shelves are transparent glass
- Inside cabinet is stainless steel finish
- Whole unit including cabinet and doors are filled with high density polyurethane insulation

#### Superior Quality

- Angled sliding rear door for easy access
- Front curved glass and oval shaped side glass display case for product visibilty
- Elegant curved shaped front display glass
- Easy to use digital display temperature control panel
- LED Lamps