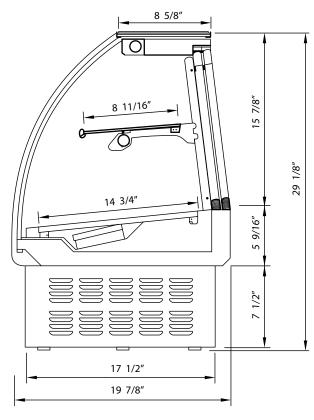

# TECHNICAL DRAWINGS KCD Series

| MODEL<br>NUMBER | DESCRIPTION                       | COOLING<br>TYPE | # OF<br>DOORS | # OF<br>SHELVES | CAPACITY<br>(CUBIC FEET) | EXTERNAL DIMENSIONS<br>(W x D x H in.) | COMPRESSOR<br>SIZE | VOLTAGE/<br>FREQUENCY | AMPS | TEMPERATURE<br>RANGE      | REFRIGERANT | WEIGHT<br>(lbs.) |
|-----------------|-----------------------------------|-----------------|---------------|-----------------|--------------------------|----------------------------------------|--------------------|-----------------------|------|---------------------------|-------------|------------------|
| KCD-36          | Glass<br>Counter-top<br>Deli Case | Fan<br>Cooling  | 2             | 1               | 4.3                      | 35 5/8 x 19 7/8 x 29 1/8               | 1/2                | 115 V<br>60 Hz        | 6.4  | 1°C - 5°C<br>34°F - 41°F  | R134a       | 183              |
| KCD-48          | Glass<br>Counter-top<br>Deli Case | Fan<br>Cooling  | 2             | 1               | 5.8                      | 47 1/4 x 19 7/8 x 29 1/8               | 1/2                | 115 V /<br>60 Hz      | 6.4  | 1°C - 5°C<br>34 °F - 41°F | R134a       | 271              |