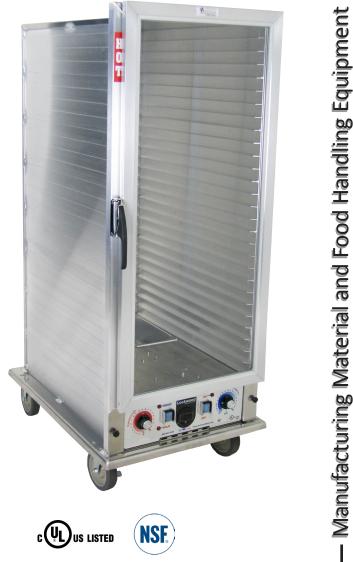

## **CA61-PF30-CD-R** Economy Proofer - Non Insulated

## Features:

- Digital thermometer
- Temperature adjustable to approximately 160° F
- Exterior mounted controls
- Easy to use heat unit with separate temperature and humidity controls
- Removable heat unit for easy maintenance and repair
- Blower fan and pan stop provide uniform heat distribution throughout cabinet
- 18" x 26" pans are lip-hung on 1 1/2" centers
- Standard with right hand hinging; left hand hinging available upon request

- Solid aluminum door
- Perimeter or corner bumpers
- Hasp lock
- Caster options available

#### **Door Specifications:**

- Frame: 7/8" x 1 3/4" extruded aluminum screwed and welded together
- Panel: .118" clear polycarbonate, fitted into door frame
- Latch: Magnetic type latch handle screwed to door frame
- Hinges: 4" stainless steel opens 180°
- Gasket: Perimeter; fitted into frame extrusion, flexible PVC rubber

#### Heat Unit Specifications:

- Removable bottom mount proof / hold unit
- Body: Formed .063" aluminum
- Thermostat (holding): Mechanical, up to 195°
- Thermostat (humidity): Mechanical, up to 95%
- Indicator lights: Power, Proof, Hold modes
- Switches: (2) Rocker type with guards
- Heat Elements: (1) 1000 W, (1) 500 W internal; (1) 1000 W immersible external for proofing