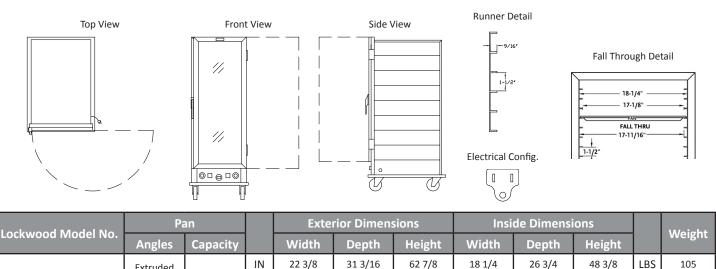

### CA61-PF30-CD-R

Economy Proofer - Non Insulated

| CA61-PF30-CD-R               | Extruded<br>Sides | 30 | СМ | 56.85 | 79.22 | 159.72 | 46.36 | F |
|------------------------------|-------------------|----|----|-------|-------|--------|-------|---|
| ** • • • • • • • • • • • • • | l                 |    |    | 50.05 | 75.22 | 135.72 | 10.50 |   |

\*\* Add 2" to width and depth with corner bumper option