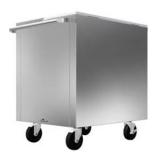

## **Common Features**

- Stainless steel exterior
- Seamless poly-insulated liner
- Center split hinged lids flop to cart side
- Hand style foot-operated drain
- FOB origin on all freight unless pre-approved arrangements are made on a per order basis

|                               | Ice Cart |       |       |        |        |  |  |
|-------------------------------|----------|-------|-------|--------|--------|--|--|
| Model                         | Capacity | Width | Depth | Height | Weight |  |  |
| CC-250                        | 200lbs   | 24"   | 30"   | 38"    | 150lbs |  |  |
| D 15" O 1 (0) C 1(0) 1 1 11 1 |          |       |       |        |        |  |  |

Rugged 5" Castors (2) fixed (2) swivel with brake

|        | Ice Storage Dispenser |       |       |        |        |  |  |
|--------|-----------------------|-------|-------|--------|--------|--|--|
| Model  | Capacity              | Width | Depth | Height | Weight |  |  |
| CC-300 | 300lbs                | 24"   | 36"   | 34"    | 150lbs |  |  |
|        |                       |       |       |        |        |  |  |