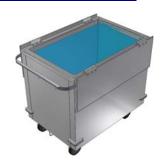

## **Common Features**

- Stainless steel exterior
- Seamless poly-insulated liner
- Center split hinged lids flop to cart side
- Hand style foot-operated drain
- FOB origin on all freight unless pre-approved arrangements are made on a per order basis