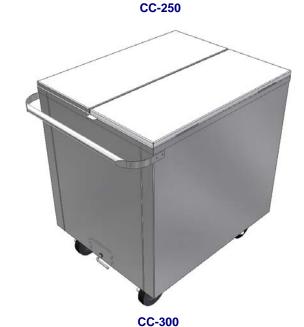

## **Common Features**

- Stainless steel exterior
- Seamless poly-insulated liner
- Center split hinged lids flop to cart side
- Hand style foot-operated drain
- FOB origin on all freight unless pre-approved arrangements are made on a per order basis

|                               | Ice Cart |       |       |        |        |  |  |
|-------------------------------|----------|-------|-------|--------|--------|--|--|
| Model                         | Capacity | Width | Depth | Height | Weight |  |  |
| CC-250                        | 200lbs   | 24"   | 30"   | 38"    | 150lbs |  |  |
| D 15" O 1 (0) C 1(0) 1 1 11 1 |          |       |       |        |        |  |  |

Rugged 5" Castors (2) fixed (2) swivel with brake

|        | Ice Storage Dispenser |       |       |        |        |  |  |
|--------|-----------------------|-------|-------|--------|--------|--|--|
| Model  | Capacity              | Width | Depth | Height | Weight |  |  |
| CC-300 | 300lbs                | 24"   | 36"   | 34"    | 150lbs |  |  |
|        |                       |       |       |        |        |  |  |