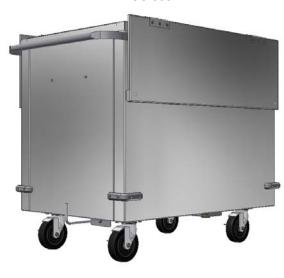

## **Common Features**

- Stainless steel exterior
- Seamless poly-insulated liner
- Center split hinged lids flop to cart side
- Hand style foot-operated drain
- FOB origin on all freight unless pre-approved arrangements are made on a per order basis

Rugged 5" Castors (2) fixed (2) swivel with brake

|        | Ice Storage Dispenser |       |       |        |        |  |  |
|--------|-----------------------|-------|-------|--------|--------|--|--|
| Model  | Capacity              | Width | Depth | Height | Weight |  |  |
| CC-300 | 300lbs                | 24"   | 36"   | 34"    | 150lbs |  |  |
|        |                       |       |       |        |        |  |  |

•Rugged 5" Castors (2) fixed (2) swivel with brake

ISE ADVANTAGE by Kloppenberg