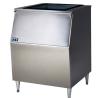

# **SPIKA SERIES:**

FULL OR HALF DICE, 304 STAINLESS STEEL CONSTRUCTION, FRONT VENTILLATION, UP TO 36 MONTHS WARRANTY PARTS & LABOR + 2 ADDITIONAL YEARS PARTS ON COMPRESSOR AND EVAPORATOR

#### **Undercounter Cubers**

# **Modular Cubers**

# **Filtration**











#### Spika NG 175

192 lbs. Ice Production/24 hr. 81 lbs. Ice Storage 115V/60Hz/1 550 Watts. 5.5 Amps.



# Spika MS 880



**Ice Storage Bins** 

#### Kits

**CS-101** K—Up to 10,000 gal. capacity/1.75 gpm.

**CS-111 K**—Up to 15,000 gal. capacity/2.00 gpm.

**CS-102** K—Up to 20,000 gal. capacity/3.50 gpm.

**CS-112** K—Up to 30,000 gal. capacity/4.00 gpm.

CS-10—Cartridge Replacement for CS-101 K/102 K

**CS-11**—Cartridge Replacement for CS-111 K/112 K

## Spika NG 215

33"



27 5/8"



Stainless Steel Construction







**Replacements** 

|                 | CS-101 K | CS-111 K | CS-102 K | CS-112 K |
|-----------------|----------|----------|----------|----------|
| SPIKA NG<br>125 | \$       |          |          |          |
| SPIKA NG<br>175 | \$       |          |          |          |
| SPIKA NG<br>215 | \$       |          |          |          |
| SPIKA NG<br>285 |          | 8        |          |          |
| SPIKA MS<br>440 |          |          | \$       |          |
| SPIKA MS<br>880 |          |          |          | 8        |

#### Spika NG 285





## **Bin S430**

430 lbs. Storage

| W   | D       | Н   |
|-----|---------|-----|
| 30" | 31 1/2" | 34" |



Stainless Steel Construction 1030 lbs. Storage



| W   | D       | Н   |
|-----|---------|-----|
| 52" | 31 1/2" | 44" |

Ask your