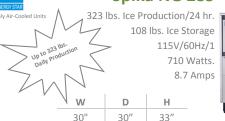

0 gal. capacity/3.50 gpm.

**CS-112** K—Up to 30,000 gal. capacity/4.00 gpm.

CS-10—Cartridge Replacement for CS-101 K/102 K

**CS-11**—Cartridge Replacement for CS-111 K/112 K

## Spika NG 215

33"



27 5/8"



Stainless Steel Construction







**Replacements** 

|                 | CS-101 K | CS-111 K | CS-102 K | CS-112 K |
|-----------------|----------|----------|----------|----------|
| SPIKA NG<br>125 | \$       |          |          |          |
| SPIKA NG<br>175 | \$       |          |          |          |
| SPIKA NG<br>215 | \$       |          |          |          |
| SPIKA NG<br>285 |          | 8        |          |          |
| SPIKA MS<br>440 |          |          | \$       |          |
| SPIKA MS<br>880 |          |          |          | 8        |

#### Spika NG 285





## **Bin S430**

430 lbs. Storage

| W   | D       | Н   |
|-----|---------|-----|
| 30" | 31 1/2" | 34" |



Stainless Steel Construction 1030 lbs. Storage



| W   | D       | Н   |
|-----|---------|-----|
| 52" | 31 1/2" | 44" |

Ask your Dealer/Distributor for specification sheets, and further information.

Please, visit **www.itvice.com** for more information on our wide range of ice makers.