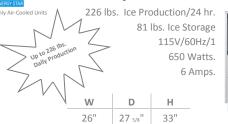

## Spika NG 215

33"

27 5/8"

Stainless Steel Construction

**Replacements** 

|                 | CS-101 K | CS-111 K | CS-102 K | CS-112 K |
|-----------------|----------|----------|----------|----------|
| SPIKA NG<br>125 | \$       |          |          |          |
| SPIKA NG<br>175 | \$       |          |          |          |
| SPIKA NG<br>215 | \$       |          |          |          |
| SPIKA NG<br>285 |          | 8        |          |          |
| SPIKA MS<br>440 |          |          | \$       |          |
| SPIKA MS<br>880 |          |          |          | 8        |