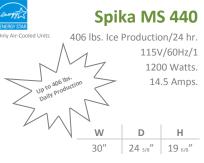

ost and greater savings while maintaining the utmost environmental friendliness.

ITV Ice Makers equate to:

**QUALITY-RELIABILITY-SIMPLICITY-SERVICEABILITY** 









12800 NW 38th, Ave. I Miami, FL 33054-4525



+1 786 369 7480 +1 786 369 7481

SALES@ITVICE.COM

SERVICE TOLL FREE +1 888 ITV 1 ICE

Dealer/Distributor

ISO 9001:2008 CERTIFICATION



**AUTOQUOTES** 



© 2012 ITV Ice Makers. Inc.





"NEW"

# **SPIKA SERIES UNDER-COUNTER & MODULAR MODELS**

From 130\* lbs. to 924\* lbs.

\*Daily Ice Production

www.itvice.com



# **SPIKA SERIES:**

FULL OR HALF DICE, 304 STAINLESS STEEL CONSTRUCTION, FRONT VENTILLATION, UP TO 36 MONTHS WARRANTY PARTS & LABOR + 2 ADDITIONAL YEARS PARTS ON COMPRESSOR AND EVAPORATOR

#### **Undercounter Cubers**

# **Modular Cubers**

# **Filtration**











#### Spika NG 175

192 lbs. Ice Production/24 hr. 81 lbs. Ice Storage 115V/60Hz/1 550 Watts. 5.5 Amps.



# Spika MS 880



**Ice Storage Bins** 

#### Kits

**CS-101** K—Up to 10,000 gal. capacity/1.75 gpm.

**CS-111 K**—Up to 15,000 gal. capacity/2.00 gpm.

**CS-102** K—Up to 20,000 gal. capacity/3.50 gpm.

**CS-112** K—Up to 30,000 gal. capacity/4.00 gpm.

CS-10—Cartridge Replacement for CS-101 K/102 K

**CS-11**—Cartridge Replacement for CS-111 K/112 K

## Spika NG 215

33"



27 5/8"



Stainless Steel Construction







**Replacements** 

|                 | CS-101 K | CS-111 K | CS-102 K | CS-112 K |
|-----------------|----------|----------|----------|----------|
| SPIKA NG<br>125 | \$       |          |          |          |
| SPIKA NG<br>175 | \$       |          |