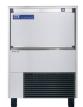

#### Spika NG 175

192 lbs. Ice Production/24 hr. 81 lbs. Ice Storage 115V/60Hz/1 550 Watts. 5.5 Amps.