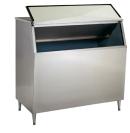

## **Bin S430**

430 lbs. Storage

| W   | D       | Н   |
|-----|---------|-----|
| 30" | 31 1/2" | 34" |

Stainless Steel Construction 1030 lbs. Storage

| W   | D       | Н   |
|-----|---------|-----|
| 52" | 31 1/2" | 44" |