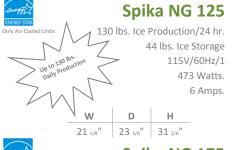

#### Spika NG 175

192 lbs. Ice Production/24 hr. 81 lbs. Ice Storage 115V/60Hz/1 550 Watts. 5.5 Amps.