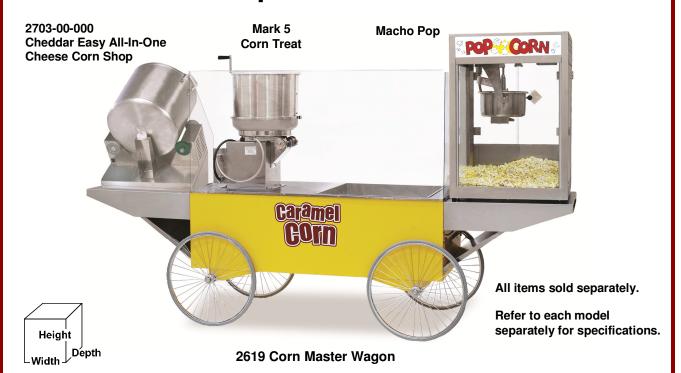

# **Corn Master Wagon**

Model No. 2619

#### **Overall Dimensions:**

Width: 120" **Depth:** 33 3/4" Height: 69"

#### **Electrical (Domestic):**

(Electrical specifications are for blower unit on Corn Master Wagon only.)

120 V~, 105 W, 60 Hz (NEMA 5-15p) Plug

#### Features:

- Model 2619 Wagon Master shown above with Macho Pop, Mark 5 Corn Treat, and Cheddar Easy All-In-One Cheese Corn Shop for reference only. All items sold separately.
- Each unit requires a separate circuit dedicated for the unit.