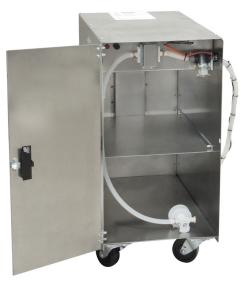

## B.I.B. Oil Go Anywhere Dual

Model No. 2257-01-216

### Features:

- Two time settings.
- Equipped with a 6 Pin Plug Assembly—this unit is powered by the popper.
- Stainless steel construction.

**Electrical - Export** 

220-230V

324 WATTS 50/60 Hz

**Agency Approvals:** Plug Type: