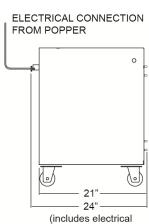

### **Specifications**

connection from popper)

### Features:

- Two time settings.
- Equipped with a 6 Pin Plug Assembly—this unit is powered by the popper.
- Stainless steel construction.

**Electrical - Export** 

220-230V

324 WATTS 50/60 Hz

**Agency Approvals:** Plug Type: