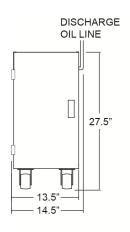

### **Overall Dimensions:**

Width: 14.5"

**Depth:** 24" (incl. popper cord allowance)

Height: 27.5"