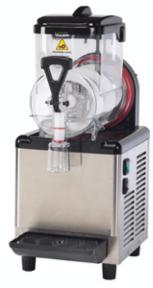

## 1416 - Small 1 Bowl Slush Machine

Pricing, specifications and availability are subject to change without notice. Images are for representation purposes only and may depict items that are sold separately.

New compact size has a smaller foot print and uses less electricity than traditional machines. These lightweight machines feature simple controls and have a bell shaped spill protector spout and a 1.5 gallon capacity.