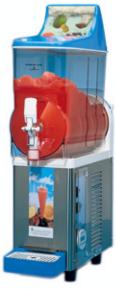

## 1116 - 1-Bowl Slush Machine

Pricing, specifications and availability are subject to change without notice. Images are for representation purposes only and may depict items that are sold separately.

Gold Medal Products is proud to be associated with the agencies noted on the right. Not all equipment is listed with all agencies. Please call 1-800-543-0862 to request the agency approvals for any specific model.

Frusheez® Drink Freezer Single Bowl. Each bowl holds 3.7 gallons. Machine produces 142 - 10 oz. cups per hour.

Don't forget to order your supplies for your next event!

Your One-Stop Resource for All Your Concession Equipment & Supply Needs