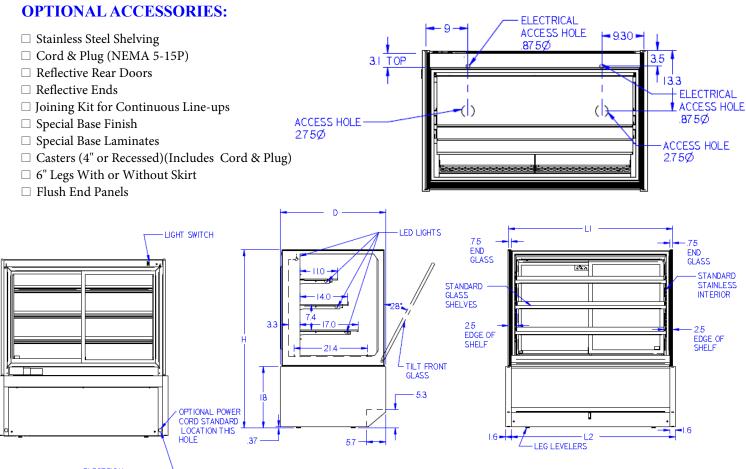

## ITALIAN GLASS NON-REFRIGERATED DISPLAY CASE

ELECTRICAL ACCESS HOLE .875Ø

#### **SPECIFICATIONS:**

| MODEL       | L1/L2 x D x H              | SHIPPING WEIGHT | VOLTAGE/AMPS          |
|-------------|----------------------------|-----------------|-----------------------|
| ITD3626-B18 | 36" / 37.5" x 30.75" x 44" | 425             | 120/60/1- MAX FUSE 15 |
| ITD4826-B18 | 48" / 49.5" x 30.75" x 44" | 475             | 120/60/1- MAX FUSE 15 |
| ITD6026-B18 | 60" / 61.5" x 30.75" x 44" | 550             | 120/60/1- MAX FUSE 15 |
| ITD3634-B18 | 36" / 37.5" x 30.75" x 52" | 475             | 120/60/1- MAX FUSE 15 |
| ITD4834-B18 | 48" / 49.5" x 30.75" x 52" | 525             | 120/60/1- MAX FUSE 15 |
| ITD6034-B18 | 60" / 61.5" x 30.75" x 52" | 600             | 120/60/1- MAX FUSE 15 |