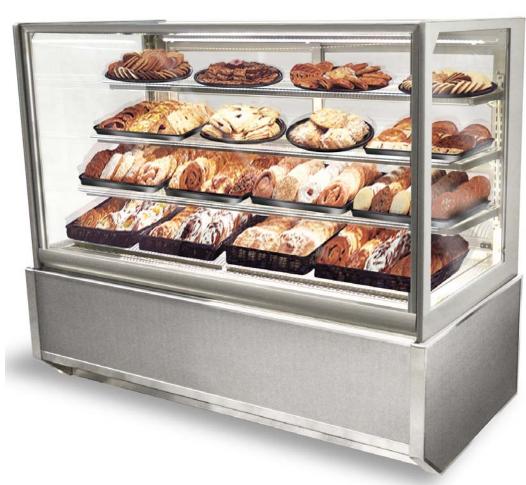

ITALIAN GLASS NON-REFRIGERATED DISPLAY CASE

PROJECT NAME: \_

# MODEL 🗆 ITD3626-B18

ITEM:

ITD3626-B18
ITD6026-B18
ITD3634-B18
ITD4834-B18
ITD6034-B18

DATE: \_

Designed for customers looking for rich, up-scale Italian styling for maximum visual appeal that will *drive product sales. Cases are available in lengths of 36*", 48", and 60".

### **STANDARD FEATURES**

- Adjustable glass shelves. Shelves are adjustable up and down and can also be tilted in two positions.
  34" models have three tiers of shelves; 26" models have two tiers of shelves.
- Tempered tilt-out front glass for easy cleaning. straight glass for high visual product display.
- Tempered glass top, ends, and doors.

- Removable sliding rear doors.
- Shielded 3500K LED top light and shelf lights.
- Steel base construction with a choice of six standard laminates on base.
- Stainless steel interior
- Leg Levelers
- UL, C-UL, and UL Sanitation Listed.