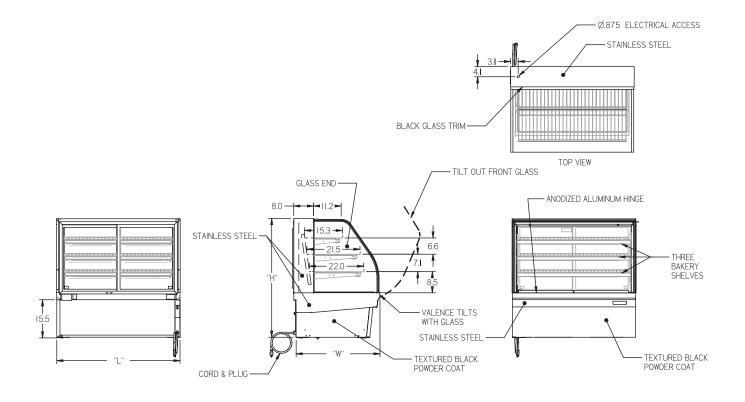

## **STANDARD FEATURES**

- Curved glass.
- Adjustable white wire shelves, 3 tiers, can also be tilted.
- Tempered tilt-out front glass.
- Glass ends and doors.
- Removable sliding rear doors, shelf lights, shelf supports, and shelves.
- Top light and shelf lights.

- Steel base construction, textured black powder coat finish.
- Stainless steel top and sides.
- White display deck.
- Light switch.
- UL Safety and UL Sanitation Listed.
- Cord and plug.

## **SPECIFICATIONS:**

| Model   | Dimensions<br>L W H   | Shipping Weight<br>(Ibs) | Electrical<br>120/60/1 |
|---------|-----------------------|--------------------------|------------------------|
| ECGD-50 | 50.13" x 35.31" x 48" | 500                      | 1.5 AMPS               |
| ECGD-59 | 59.13" x 35.31" x 48" | 535                      | 1.5 AMPS               |
| ECGD-77 | 77.13" x 35.31" x 48" | 715                      | 1.5 AMPS               |