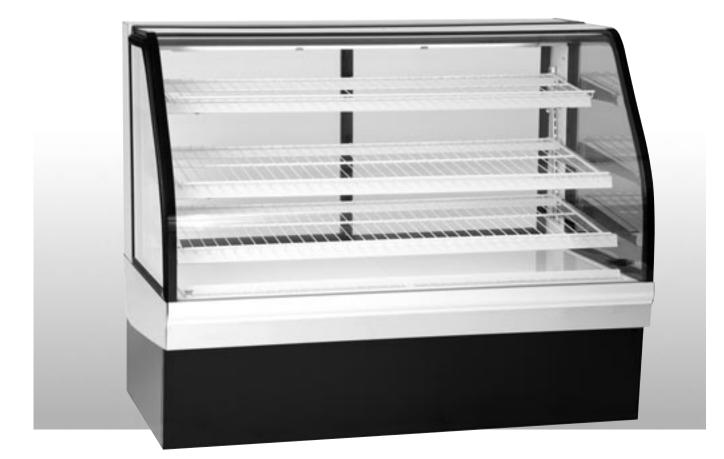

ltem\_

CURVED GLASS NON-REFRIGERATED BAKERY CASE MODEL ECGD-50 ECGD-59 ECGD-77

*Curved-glass styling with presentation and value in mind without sacrificing performance. Cases are available in lengths of 50", 59", and 77".* 

## **STANDARD FEATURES**

- Curved glass.
- Adjustable white wire shelves, 3 tiers, can also be tilted.
- Tempered tilt-out front glass.
- Glass ends and doors.
- Removable sliding rear doors, shelf lights, shelf supports, and shelves.
- Top light and shelf lights.

- Steel base construction, textured black powder coat finish.
- Stainless steel top and sides.
- White display deck.
- Light switch.
- UL Safety and UL Sanitation Listed.
- Cord and plug.