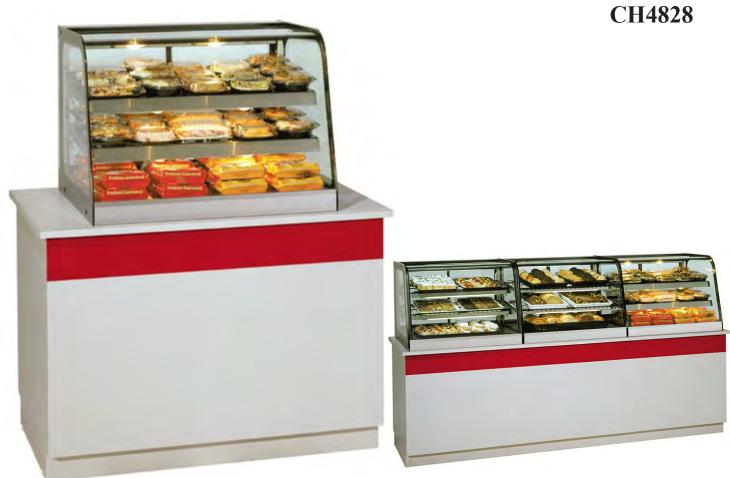

# **COUNTER TOP SIGNATURE SERIES**

**HOT** 

**MODEL CH2428** 

**CH3628** 

The Signature Series counter top merchandiser combines attractive curved glass styling and merchandising flexibility. Designed for continuous case line-ups. Cases are available in lengths of 2', 3', and 4'.

#### **STANDARD FEATURES**

- Curved glass styling.
- Adjustable stainless steel heated shelves. Shelves are adjustable up and down and tilted in two positions. Two tiers.
- Tempered front and end glass.
- Incandescent top and shelf lights.
- Removable sliding rear doors, shelf lights, shelf supports, and shelves.
- Stainless steel display deck.

## **SPECIFICATIONS:**

| Model  | Dimensions<br>L W H  | Shipping<br>Weight (lbs) | Electrical<br>120/60/1 |
|--------|----------------------|--------------------------|------------------------|
| CH2428 | 23" x 29.7" x 25.12" | 290                      | 5.8 AMPS               |
| CH3628 | 35" x 29.7" x 25.12" | 333                      | 8.4 AMPS               |
| CH4828 | 47" x 29.7" x 25.12" | 375                      | 11.0 AMPS              |