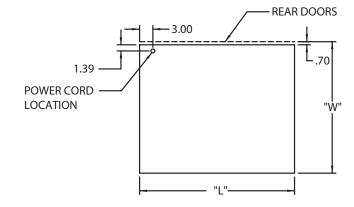

#### **STANDARD FEATURES**

- Curved glass styling.
- Adjustable stainless steel heated shelves. Shelves are adjustable up and down and tilted in two positions. Two tiers.
- Tempered front and end glass.
- Incandescent top and shelf lights.
- Removable sliding rear doors, shelf lights, shelf supports, and shelves.
- Stainless steel display deck.

- Easily accessible light switch and variable heat control.
- Humidified air maintains ideal product moisture.
- Stainless steel construction.
- Designed for continuous line-ups.
- Cord and plug (NEMA 5-15P).
- Drain not required.
- UL Safety and UL Sanitation Listed.