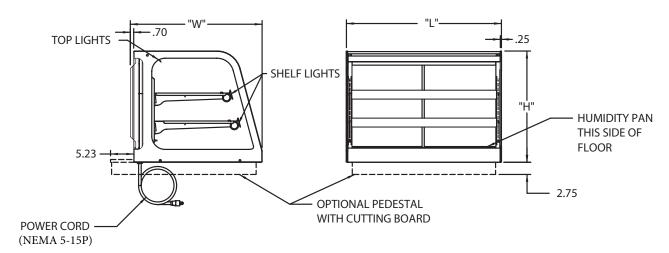

#### **STANDARD FEATURES**

- Curved glass styling.
- Adjustable stainless steel heated shelves. Shelves are adjustable up and down and tilted in two positions. Two tiers.
- Tempered front and end glass.
- Incandescent top and shelf lights.
- Removable sliding rear doors, shelf lights, shelf supports, and shelves.
- Stainless steel display deck.

- Easily accessible light switch and variable heat control.
- Humidified air maintains ideal product moisture.
- Stainless steel construction.
- Designed for continuous line-ups.
- Cord and plug (NEMA 5-15P).
- Drain not required.
- UL Safety and UL Sanitation Listed.