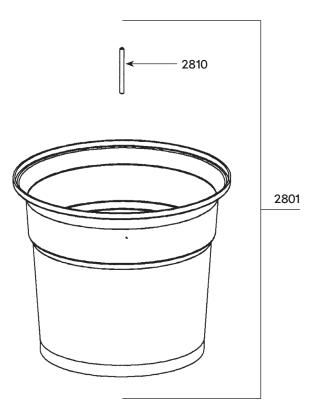

# TECHNICAL SHEET

| Parts list                                  | Code   |
|---------------------------------------------|--------|
| Waterproof seal 14 x 24 x 7                 | 0644   |
| Waterproof seal 25 x 37 x 6                 | 0645   |
| O. Ring                                     | 0646   |
| Screws TBF 3.9 x 14                         | 079958 |
| Outside basket                              | 2801   |
| Perforated drive gear + pin                 | 2806   |
| Large gear                                  | 2807   |
| Small gear                                  | 2808   |
| Axle for outside basket                     | 2810   |
| Pin for large gear                          | 2811   |
| Axle for drive & small gear                 | 2813   |
| Axle                                        | 2814   |
| Set of gears (2806, 2807, 2808, 2811, 2822) | 2815.2 |
| Handle only                                 | 2820   |
| Small cover (w/ o handle & drive gear)      | 2821   |
| Output small gear                           | 2822   |
| Equipped cover (O. Ring + Waterproof seal   | 2823   |
| Coupling sleeve                             | 2824   |
| Inside basket                               | 2825   |
| Small cover with handle & gear              | 2826   |
| Complete cover                              | 2827   |
| Plate + screws (3)                          | 2828   |
| Screws (4)                                  | 9014   |