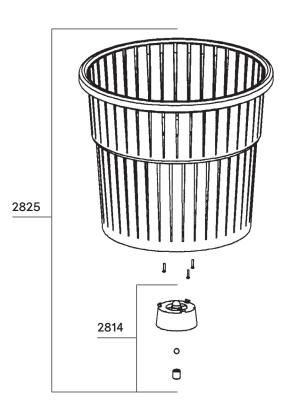

# TECHNICAL SHEET

| Parts list                                  | Code   |
|---------------------------------------------|--------|
| Waterproof seal 14 x 24 x 7                 | 0644   |
| Waterproof seal 25 x 37 x 6                 | 0645   |
| O. Ring                                     | 0646   |
| Screws TBF 3.9 x 14                         | 079958 |
| Outside basket                              | 2801   |
| Perforated drive gear + pin                 | 2806   |
| Large gear                                  | 2807   |
| Small gear                                  | 2808   |
| Axle for outside basket                     | 2810   |
| Pin for large gear                          | 2811   |
| Axle for drive & small gear                 | 2813   |
| Axle                                        | 2814   |
| Set of gears (2806, 2807, 2808, 2811, 2822) | 2815.2 |
| Handle only                                 | 2820   |
| Small cover (w/ o handle & drive gear)      | 2821   |
| Output small gear                           | 2822   |
| Equipped cover (O. Ring + Waterproof seal   | 2823   |
| Coupling sleeve                             | 2824   |
| Inside basket                               | 2825   |
| Small cover with handle & gear              | 2826   |
| Complete cover                              | 2827   |
| Plate + screws (3)                          | 2828   |
| Screws (4)                                  | 9014   |