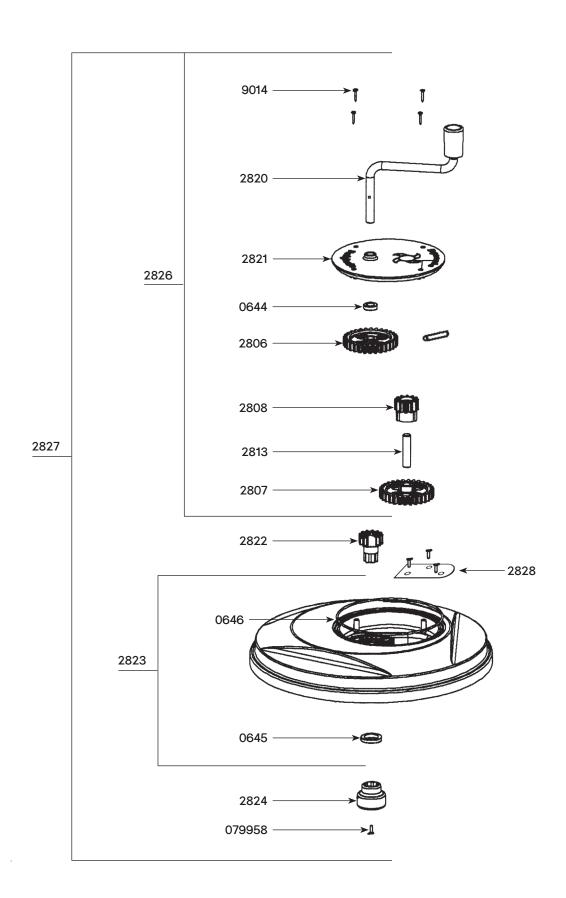

# TECHNICAL SHEET

| Parts list                                  | Code   |
|---------------------------------------------|--------|
| Waterproof seal 14 x 24 x 7                 | 0644   |
| Waterproof seal 25 x 37 x 6                 | 0645   |
| O. Ring                                     | 0646   |
| Screws TBF 3.9 x 14                         | 079958 |
| Outside basket                              | 2801   |
| Perforated drive gear + pin                 | 2806   |
| Large gear                                  | 2807   |
| Small gear                                  | 2808   |
| Axle for outside basket                     | 2810   |
| Pin for large gear                          | 2811   |
| Axle for drive & small gear                 | 2813   |
| Axle                                        | 2814   |
| Set of gears (2806, 2807, 2808, 2811, 2822) | 2815.2 |
| Handle only                                 | 2820   |
| Small cover (w/ o handle & drive gear)      | 2821   |
| Output small gear                           | 2822   |
| Equipped cover (O. Ring + Waterproof seal   | 2823   |
| Coupling sleeve                             | 2824   |
| Inside basket                               | 2825   |
| Small cover with handle & gear              | 2826   |
| Complete cover                              | 2827   |
| Plate + screws (3)                          | 2828   |
| Screws (4)                                  | 9014   |