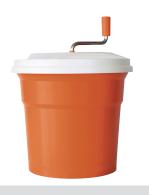

# TECHNICAL SHEET

| Parts list                                  | Code   |
|---------------------------------------------|--------|
| Waterproof seal 14 x 24 x 7                 | 0644   |
| Waterproof seal 25 x 37 x 6                 | 0645   |
| O. Ring                                     | 0646   |
| Screws TBF 3.9 x 14                         | 079958 |
| Outside basket                              | 2801   |
| Perforated drive gear + pin                 | 2806   |
| Large gear                                  | 2807   |
| Small gear                                  | 2808   |
| Axle for outside basket                     | 2810   |
| Pin for large gear                          | 2811   |
| Axle for drive & small gear                 | 2813   |
| Axle                                        | 2814   |
| Set of gears (2806, 2807, 2808, 2811, 2822) | 2815.2 |
| Handle only                                 | 2820   |
| Small cover (w/ o handle & drive gear)      | 2821   |
| Output small gear                           | 2822   |
| Equipped cover (O. Ring + Waterproof seal   | 2823   |
| Coupling sleeve                             | 2824   |
| Inside basket                               | 2825   |
| Small cover with handle & gear              | 2826   |
| Complete cover                              | 2827   |
| Plate + screws (3)                          | 2828   |
| Screws (4)                                  | 9014   |