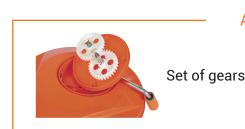

Accessories

Stabilising base Base with the suction pads. For increased stability.