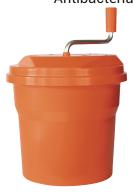

## TECHNICAL SHEET

| Parts list E 20                        | Code   |
|----------------------------------------|--------|
| Outside basket                         | 2801   |
| Inside basket                          | P2802  |
| Complete cover                         | 2803   |
| Cover w/ o small cover, handle & gear  | 2804   |
| Small cover (w/ o handle & drive gear) | 2805   |
| Perforated drive gear + pin            | 2806   |
| Large gear                             | 2807   |
| Small gear                             | 2808   |
| Handle only                            | 2809   |
| Axle for outside basket                | 2810   |
| Pin                                    | 2811   |
| Small cover with handle & gear         | 2812   |
| Axle for drive & small gear            | 2813   |
| Axle                                   | 2814   |
| Set of gears (2806, 2807, 2808, 2811)  | 2815.1 |
| Handle screws (4)                      | 9014   |
| Orange plastic nuts (4)                | 9014.P |
| Stainless steel pins (M4x25) (4)       | 9014.G |