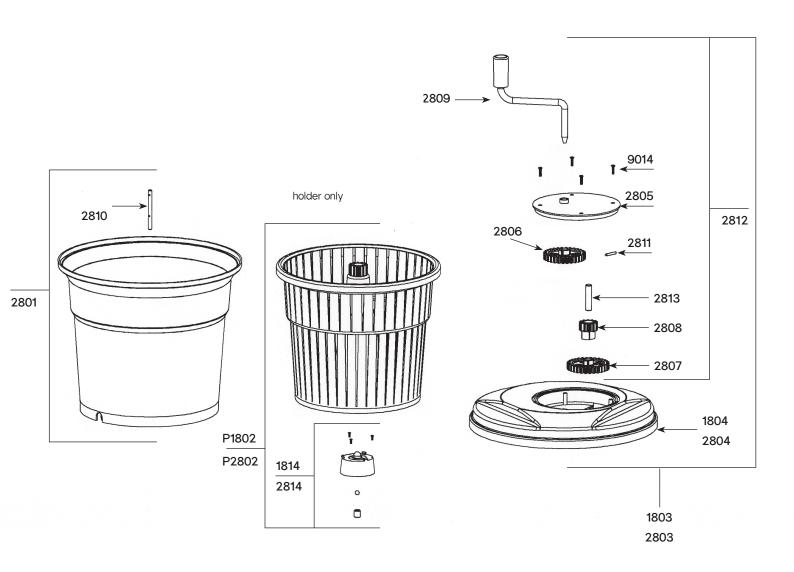

## TECHNICAL SHEET

| Parts list E 20                        | Code   |
|----------------------------------------|--------|
| Outside basket                         | 2801   |
| Inside basket                          | P2802  |
| Complete cover                         | 2803   |
| Cover w/ o small cover, handle & gear  | 2804   |
| Small cover (w/ o handle & drive gear) | 2805   |
| Perforated drive gear + pin            | 2806   |
| Large gear                             | 2807   |
| Small gear                             | 2808   |
| Handle only                            | 2809   |
| Axle for outside basket                | 2810   |
| Pin                                    | 2811   |
| Small cover with handle & gear         | 2812   |
| Axle for drive & small gear            | 2813   |
| Axle                                   | 2814   |
| Set of gears (2806, 2807, 2808, 2811)  | 2815.1 |
| Handle screws (4)                      | 9014   |
| Orange plastic nuts (4)                | 9014.P |
| Stainless steel pins (M4x25) (4)       | 9014.G |