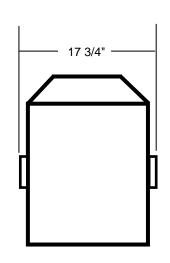

# Model # PW5002-3 2-Door Warmer/Merchandiser

Item # \_\_\_\_\_ Model #\_\_\_\_ Quantity\_\_\_\_ Project # \_\_\_\_

Front View
Model:PW5002-3

**Side View** 

**Top View** 

Approvals: ETL

**Electrical:** 120 Volt, 60 HZ (450 Watts)

(or) 220 Volt, 50 HZ

**Options:** -LED Thermometer

**Dimensions:** 16"x 17 3/4" D x 24 1/2" H

Net Weight: 36 pounds
Gross (Shipping) Weight: 40 pounds
Package: 17 3/4" W x19 3/4" D x 25"H

Note: Dimensions and specifications are subject to change