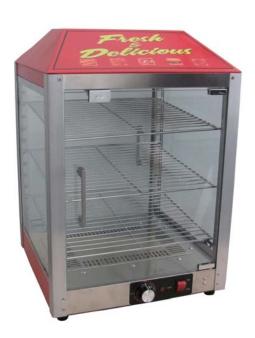

#### 2-Door Warmer/Merchandiser

This versatile 2-Door Warmer/Merchandiser is ideal for front or rear counter applications. The operator side has the controls and a door for easy loading. The customer side door makes it a self-serve unit. The adjustable thermostat and circulating fan make this unit ideal for any application. The three adjustable chrome-plated racks can be placed flat or sloped and are removable for easy cleaning. Attractive Graphics help to create impulse sales. Stainless Steel and Aluminum construction provides durability and ease of cleaning

#### **FEATURES:**

- -Designed for heating
- -Adjustable thermostat, 450 watt element
- Temperature up to 160F
- -Two doors for front or rear counter applications
- -Tempered glass side and door panels
- -Adjustable chrome-plated racks can be placed flat or sloped
- -Clear glass door provides easy visibility
- -Construction: Aluminum cabinet
- -One year limited manufacturers warranty