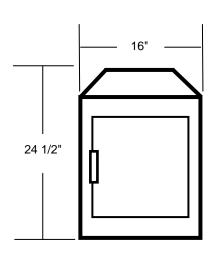

# Model # PW5002-3 2-Door Warmer/Merchandiser

Item # \_\_\_\_\_ Model #\_\_\_\_ Quantity\_\_\_\_ Project # \_\_\_\_

Front View
Model:PW5002-3

**Side View** 

**Top View** 

Approvals: ETL

**Electrical:** 120 Volt, 60 HZ (450 Watts)

(or) 220 Volt, 50 HZ

**Options:** -LED Thermometer

**Dimensions:** 16"x 17 3/4" D x 24 1/2" H

Net Weight: 36 pounds
Gross (Shipping) Weight: 40 pounds
Package: 17 3/4" W x19 3/4" D x 25"H

Note: Dimensions and specifications are subject to change