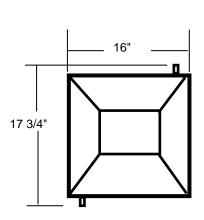

# Model # PW5002-3 2-Door Warmer/Merchandiser

Item # \_\_\_\_\_ Model #\_\_\_\_ Quantity\_\_\_\_ Project # \_\_\_\_

Front View
Model:PW5002-3

**Side View** 

**Top View** 

Approvals: ETL

**Electrical:** 120 Volt, 60 HZ (450 Watts)

(or) 220 Volt, 50 HZ

**Options:** -LED Thermometer

**Dimensions:** 16"x 17 3/4" D x 24 1/2" H

Net Weight: 36 pounds
Gross (Shipping) Weight: 40 pounds
Package: 17 3/4" W x19 3/4" D x 25"H

Note: Dimensions and specifications are subject to change