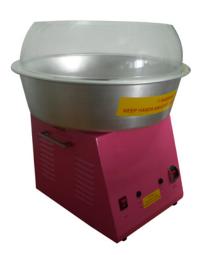

# Specifications & Features Model #CCM100 CCM100-1 COTTON CANDY MACHINE

You can use regular household granulated sugar in your COTTON CANDY MACHINE. To add a little flavor and color, mix a pinch of your favorite pre-sweetened Kool-Aid® to the sugar. Imagine the variety of flavors you can make and the fun you'll have! The COTTON CANDY MACHINE is designed to be used almost anywhere such as;

**CCM100** 

CCM100-1

# Model # CCM100 CCM100-1 **COTTON CANDY MACHINE**

| Item #    |      |
|-----------|------|
| Model #   |      |
| Quantity  | <br> |
| Project # | <br> |
|           |      |

**Front View** Model:CCM100

**Side View** 

**Top View** 

| Part #   | Volts | Watts | Dimensions                                             | Net   | Gross  | Approvals |
|----------|-------|-------|--------------------------------------------------------|-------|--------|-----------|
|          |       |       | (AXBXC)( Package)                                      | Weigh | Weight |           |
| CCM100   | 120V  | 900W  | 16 3/4"x14 3/4" x 14"<br>16 1/2"x16 1/2" x 11 3/4"     | 20 lb | 24 lb  | ETL       |
| CCM100-1 | 120V  | 900W  | 19 3/4"x17 3/4" x 29 1/2"<br>16 1/2"x16 1/2" x 11 3/4" | 23 lb | 28 lb  | ETL       |