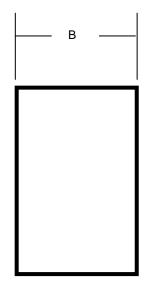

# **Dimensions and Specifications**

**Side View** 

**Top View** 

| Part #   | Volts | Watts | Dimensions                                             | Net   | Gross  | Approvals |
|----------|-------|-------|--------------------------------------------------------|-------|--------|-----------|
|          |       |       | (AXBXC)( Package)                                      | Weigh | Weight |           |
| CCM100   | 120V  | 900W  | 16 3/4"x14 3/4" x 14"<br>16 1/2"x16 1/2" x 11 3/4"     | 20 lb | 24 lb  | ETL       |
| CCM100-1 | 120V  | 900W  | 19 3/4"x17 3/4" x 29 1/2"<br>16 1/2"x16 1/2" x 11 3/4" | 23 lb | 28 lb  | ETL       |