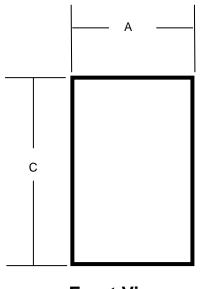

# **Dimensions and Specifications**

# Model # CCM100 CCM100-1 **COTTON CANDY MACHINE**

| Item #    |      |
|-----------|------|
| Model #   |      |
| Quantity  | <br> |
| Project # | <br> |
|           |      |

**Front View** Model:CCM100

**Side View** 

**Top View** 

| Part #   | Volts | Watts | Dimensions                                             | Net   | Gross  | Approvals |
|----------|-------|-------|--------------------------------------------------------|-------|--------|-----------|
|          |       |       | (AXBXC)( Package)                                      | Weigh | Weight |           |
| CCM100   | 120V  | 900W  | 16 3/4"x14 3/4" x 14"<br>16 1/2"x16 1/2" x 11 3/4"     | 20 lb | 24 lb  | ETL       |
| CCM100-1 | 120V  | 900W  | 19 3/4"x17 3/4" x 29 1/2"<br>16 1/2"x16 1/2" x 11 3/4" | 23 lb | 28 lb  | ETL       |