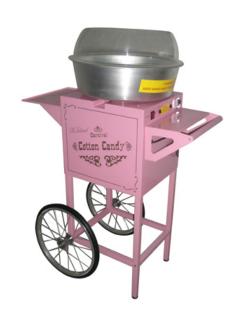

# Specifications & Features Model #CCM100 CCM100-1 COTTON CANDY MACHINE

You can use regular household granulated sugar in your COTTON CANDY MACHINE. To add a little flavor and color, mix a pinch of your favorite pre-sweetened Kool-Aid® to the sugar. Imagine the variety of flavors you can make and the fun you'll have! The COTTON CANDY MACHINE is designed to be used almost anywhere such as;

**CCM100** 

CCM100-1

**Side View** 

**Top View** 

| Part #   | Volts | Watts | Dimensions                                             | Net   | Gross  | Approvals |
|----------|-------|-------|--------------------------------------------------------|-------|--------|-----------|
|          |       |       | (AXBXC)( Package)                                      | Weigh | Weight |           |
| CCM100   | 120V  | 900W  | 16 3/4"x14 3/4" x 14"<br>16 1/2"x16 1/2" x 11 3/4"     | 20 lb | 24 lb  | ETL       |
| CCM100-1 | 120V  | 900W  | 19 3/4"x17 3/4" x 29 1/2"<br>16 1/2"x16 1/2" x 11 3/4" | 23 lb | 28 lb  | ETL       |