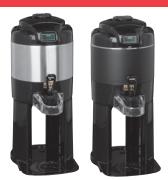

## TF Digital Sight Gauge Servers with bases

ITEM# **PROJECT** 

DATE

1 gallon TF Digital Servers Dimensions: 20.6" H x 9.3" W x 13.0" D (52.3cm H x 23.6cm W x 33.0cm D)

1.5 gallon TF Digital Servers Dimensions: 22.7" H x 9.3" W x 13.0" D (57.7cm H x 23.6cm W x 33.0cm D)

#### **BUNN ThermoFresh® Digital Servers**

- Four-hour digital count-up timer.
- Volume indicator displays how much coffee is left inside the server.
- Digital sight gauge operates on four easily replaceable AAA batteries with an average 1-year lifespan. Display shows low battery symbol when replacement is needed.
- Vacuum insulated to keep coffee hot for hours.
- Unique lid design features a pour spout for easy emptying and cleaning.
- Contemporary styling and wrap program for maximum merchandising.
- Drip tray is easily removed for cleaning or to provide extra clearance for dispensing into pitchers.
- Large cup clearance allows for dispensing into cups, decanters and thermal carafes.
- · Fast flow faucet.
- Translucent faucet guard provides increased visibility while dispensing.
- Brew-through lid.
- Soft-grip bail handle for easy transportation.
- Ideal for use with Single or Dual TF DBC Brewers.