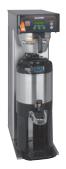

#### **BUNN ThermoFresh® Digital Servers**

- Four-hour digital count-up timer.
- Volume indicator displays how much coffee is left inside the server.
- Digital sight gauge operates on four easily replaceable AAA batteries with an average 1-year lifespan. Display shows low battery symbol when replacement is needed.
- Vacuum insulated to keep coffee hot for hours.
- Unique lid design features a pour spout for easy emptying and cleaning.
- Contemporary styling and wrap program for maximum merchandising.
- Drip tray is easily removed for cleaning or to provide extra clearance for dispensing into pitchers.
- Large cup clearance allows for dispensing into cups, decanters and thermal carafes.
- · Fast flow faucet.
- Translucent faucet guard provides increased visibility while dispensing.
- Brew-through lid.
- Soft-grip bail handle for easy transportation.
- Ideal for use with Single or Dual TF DBC Brewers.

## Dimensions & Specifications

| Model                               | Product #  | Holding<br>Capacity | Cubic<br>Measure   | Shipping<br>Weight |
|-------------------------------------|------------|---------------------|--------------------|--------------------|
| TF Server, 1 Gal                    | 42700.0000 | 1 gallon            | 2.6ft <sup>3</sup> | 15 lbs.            |
| digital, stainless finish with base |            | (3.8 litres)        |                    |                    |
| TF Server, 1 Gal                    | 42700.0001 | 1 gallon            | 2.6ft <sup>3</sup> | 15 lbs.            |
| digital, black finish with base     |            | (3.8 litres)        |                    |                    |
| TF Server, 1 Gal Countdown Timer    | 42700.0003 | 1 gallon            | 2.6ft <sup>3</sup> | 15 lbs.            |
| digital, stainless finish with base |            | (3.8 litres)        |                    |                    |
| TF Server, 1 Gal Countdown Timer    | 42700.0004 | 1 gallon            | 2.6ft <sup>3</sup> | 15 lbs.            |
| digital, black finish with base     |            | (3.8 litres)        |                    |                    |
| TF Server, 1.5 Gal                  | 42750.0000 | 1.5 gallon          | 2.8ft <sup>3</sup> | 16 lbs.            |
| digital, stainless finish with base |            | (5.7 litres)        |                    |                    |
| TF Server, 1.5 Gal                  | 42750.0001 | 1.5 gallon          | 2.8ft <sup>3</sup> | 16 lbs.            |
| digital, black finish with base     |            | (5.7 litres)        |                    |                    |
| TF Server, 1.5 Gal Countdown Timer  | 42750.0003 | 1.5 gallon          | 2.8ft <sup>3</sup> | 16 lbs.            |
| digital, stainless finish with base |            | (5.7 litres)        |                    |                    |
| TF Server, 1.5 Gal Countdown Timer  | 42750.0010 | 1.5 gallon          | 2.8ft <sup>3</sup> | 16 lbs.            |
| digital, black finish with base     |            | (5.7 litres)        |                    |                    |