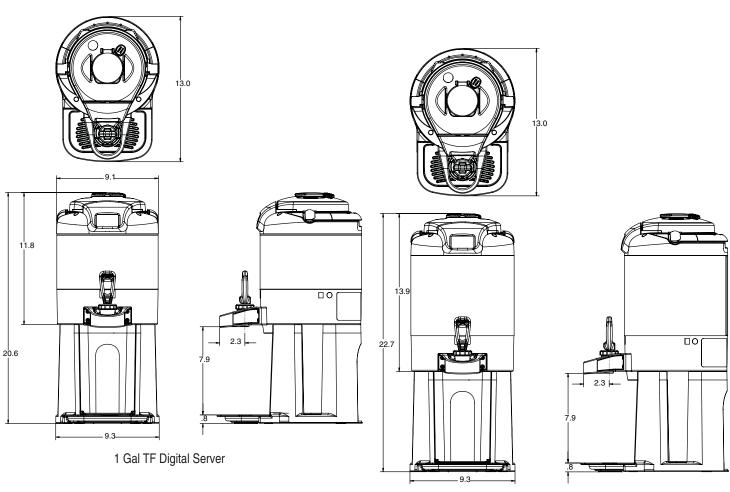

## TF Digital Sight Gauge Servers with bases

ITEM# **PROJECT** 

DATE

1 gallon TF Digital Servers Dimensions: 20.6" H x 9.3" W x 13.0" D (52.3cm H x 23.6cm W x 33.0cm D)

1.5 gallon TF Digital Servers Dimensions: 22.7" H x 9.3" W x 13.0" D (57.7cm H x 23.6cm W x 33.0cm D)

1.5 Gal TF Digital Server

Bunn-O-Matic® Corporation - 1400 Stevenson Drive Springfield, Illinois 62703 • 800-637-8606 • 217-529-6601 • Fax 217-529-6644 • www.bunn.com