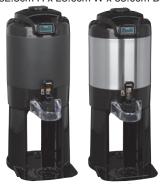

## TF Digital Sight Gauge Servers with bases

ITEM# **PROJECT** 

DATE

1 gallon TF Digital Servers Dimensions: 20.6" H x 9.3" W x 13.0" D (52.3cm H x 23.6cm W x 33.0cm D)

1.5 gallon TF Digital Servers Dimensions: 22.7" H x 9.3" W x 13.0" D (57.7cm H x 23.6cm W x 33.0cm D)

#### **BUNN ThermoFresh® Digital Servers**

- Four-hour digital count-up timer.
- Volume indicator displays how much coffee is left inside the server.
- Digital sight gauge operates on four easily replaceable AAA batteries with an average 1-year lifespan. Display shows low battery symbol when replacement is needed.
- Vacuum insulated to keep coffee hot for hours.
- Unique lid design features a pour spout for easy emptying and cleaning.
- Contemporary styling and wrap program for maximum merchandising.
- Drip tray is easily removed for cleaning or to provide extra clearance for dispensing into pitchers.
- Large cup clearance allows for dispensing into cups, decanters and thermal carafes.
- · Fast flow faucet.
- Translucent faucet guard provides increased visibility while dispensing.
- Brew-through lid.
- Soft-grip bail handle for easy transportation.
- Ideal for use with Single or Dual TF DBC Brewers.