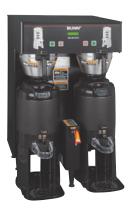

### Related Products

**Dual TF DBC** Product No.: 34600.0001

(servers sold separately)

Single TF DBC

Product No.: 34800.0000

(server sold separately)

**Orange Handle** 

Product No.: 43135.1002