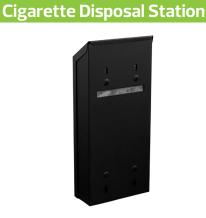

WALL MOUNT
CIGARETTE DISPOSAL
TOWER

## **Features & Benefits**

- Weather and fire resistant
- Includes inner receptacle
- Restricted opening prevents noncigarette waste disposal
- Easy to remove inner receptacle for cleaning
- Mounting hardware included