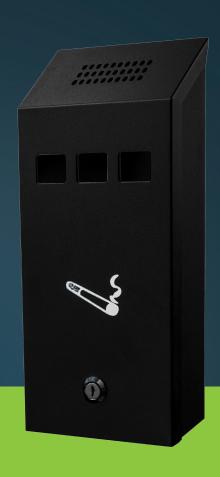

WALL MOUNT
CIGARETTE DISPOSAL
TOWER

## **Features & Benefits**

- Weather and fire resistant
- Includes inner receptacle
- Restricted opening prevents noncigarette waste disposal
- Easy to remove inner receptacle for cleaning
- Mounting hardware included