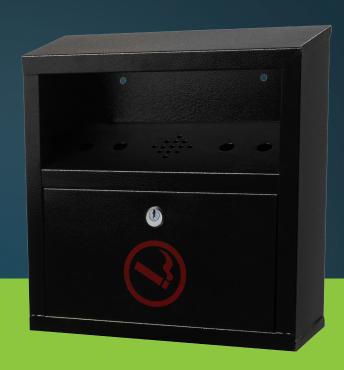

## CIGARETTE DISPOSAL STATION

## **Cigarette Disposal Station**

## **Features & Benefits**

- Weather and fire resistant
- Includes inner receptacle
- Restricted opening prevents noncigarette waste disposal
- Easy to remove inner receptacle for cleaning
- Mounting hardware included