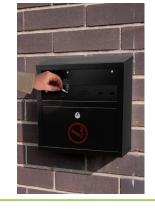

## CIGARETTE DISPOSAL STATION

## **Cigarette Disposal Station**

## **Features & Benefits**

- Weather and fire resistant
- Includes inner receptacle
- Restricted opening prevents noncigarette waste disposal
- Easy to remove inner receptacle for cleaning
- Mounting hardware included