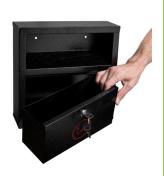

## **Features & Benefits**

- Weather and fire resistant
- Includes inner receptacle
- Restricted opening prevents noncigarette waste disposal
- Easy to remove inner receptacle for cleaning
- Mounting hardware included